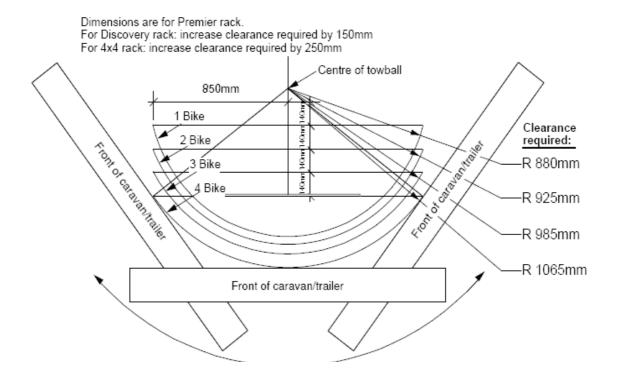

**Please note** dimensions marked are for the Premier rack; please increase measurements as instructed above for the Discovery and 4x4 MAXXRAXX.

The MAXXRAXX tow and carry measurement chart is meant as a guide only, due to the great range of variables in vehicles, tow bars, trailers and caravans each individual circumstance should be investigated thoroughly by the customer.

To prevent any potential damage to bikes **it is the user's responsibility** to ensure that there is sufficient space for the bikes between vehicle and caravan/trailer with particular regard to the clearance required when driving or reversing on full lock.