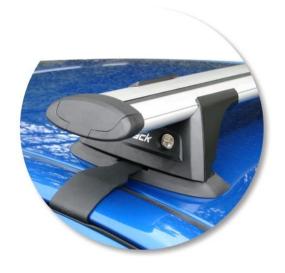

## ROOF RACKS FOR YOUR NEW TOYOTA Whispbar

TOYOTA VITZ 5 dr Hatch 99 - 05

Loads of life





Roof Rack:

S15 -

Fitting Kit: K126-

### All the technical information

## whispbar

Toyota Vitz 5 dr Hatch 99 - 05

Loads of life



Roof Rack: S15
Fitting Kit: K126

Maximum roof rack loading: 60 kgs / 132 lbs

Type of fitment: Clamp Mount

Available crossbar length: 1100mm /

43 5/16ths inches

Comments:

Clamps directly to edge of roof under the doors

# ROOF RACKS FOR YOUR NEW TOYOTA whispbar

TOYOTA YARIS
5 dr Hatch 99 - 05

Loads of life





Roof Rack:

S15 -

Fitting Kit: K126-

### All the technical information

### whispbar

Toyota Yaris 5 dr Hatch 99 - 05

Loads of life



Roof Rack: S15
Fitting Kit: K126

Maximum roof rack loading: 60 kgs / 132 lbs

Type of fitment: Clamp Mount

Available crossbar length: 1100mm /

43 5/16ths inches

Comments:

Clamps directly to edge of r