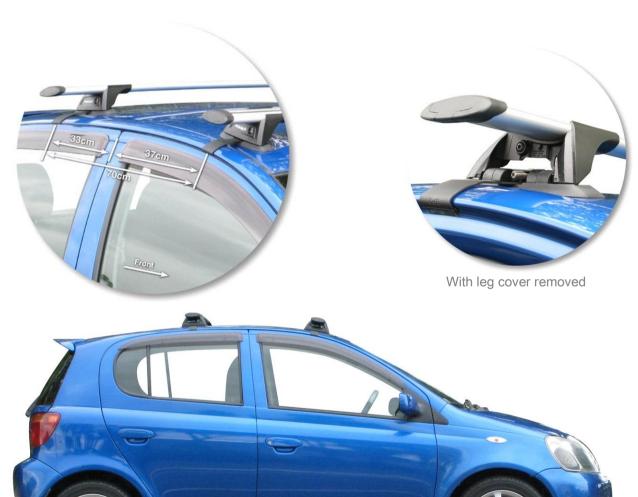

## whispbar

Toyota Vitz 5 dr Hatch 99 - 05

Loads of life

Roof Rack: S15
Fitting Kit: K126

Maximum roof rack loading: 60 kgs / 132 lbs

Type of fitment: Clamp Mount

Available crossbar length: 1100mm /

43 5/16ths inches

Comments:

Clamps directly to edge of roof under the doors