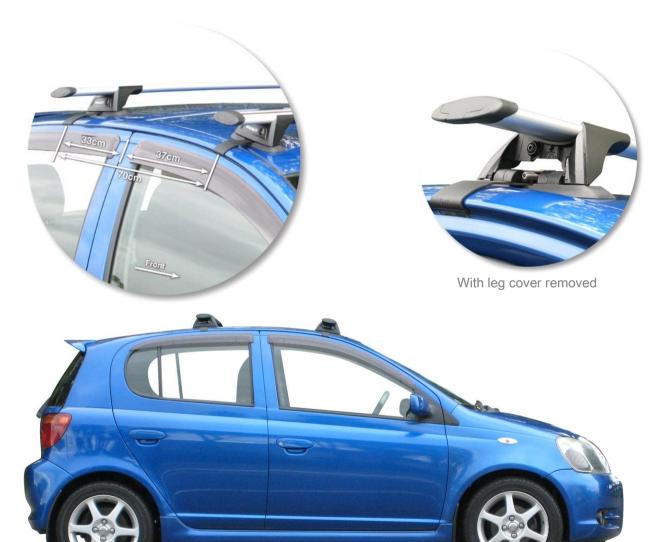

### whispbar

Toyota Yaris 5 dr Hatch 99 - 05

Loads of life

Roof Rack: S15
Fitting Kit: K126

Maximum roof rack loading: 60 kgs / 132 lbs

Type of fitment: Clamp Mount

Available crossbar length: 1100mm /

43 5/16ths inches

Comments:

Clamps directly to edge of roof under the doors