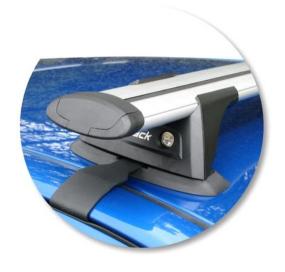

## ROOF RACKS FOR YOUR NEW TOYOTA Whispbar

TOYOTA VITZ 5 dr Hatch 99 - 05

Loads of life





Roof Rack:

S15 -

Fitting Kit: K126-

### All the technical information

## whispbar

Toyota Vitz 5 dr Hatch 99 - 05

Loads of life



Roof Rack: S15
Fitting Kit: K126

Maximum roof rack loading: 60 kgs / 132 lbs

Type of fitment: Clamp Mount

Available crossbar length: 1100mm /

43 5/16ths inches

Comments:

Clamps directly to edge of roof under the doors

# ROOF RACKS FOR YOUR NEW TOYOTA whispbar

TOYOTA YARIS
5 dr Hatch 99 - 05

Loads of life





Roof Rack:

S15 -

Fitting Kit: K126-

### All the technical information

### whispbar

Toyota Yaris 5 dr Hatch 99 - 05

Loads of life



Roof Rack: S15
Fitting Kit: K126

Maximum roof rack loading: 60 kgs / 132 lbs

Type of fitment: Clamp Mount

Available crossbar length: 1100mm /

43 5/16ths inches

Comments:

Clamps directly to edge of roof under the doors