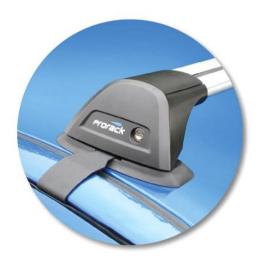

#### **TOYOTA VITZ** 5 dr Hatch 99 - 05

Loads of life

whispbar

| Roof Rack:   |       |
|--------------|-------|
| S2 -         |       |
| Fitting Kit: | K126- |

### Toyota Vitz 5 dr Hatch 99 - 05

Loads of life

whispbar

| Roof Rack:                          | S2               |
|-------------------------------------|------------------|
| Fitting Kit:                        | K126             |
| Maximum roof rack loading:          | 60 kgs / 132 lbs |
| Type of fitment:                    | Clamp Mount      |
| Available crossbar length:          | 635mm /          |
|                                     | 25 inches        |
| Comments:                           |                  |
| Clamps directly to edge of roof und | der the doors    |