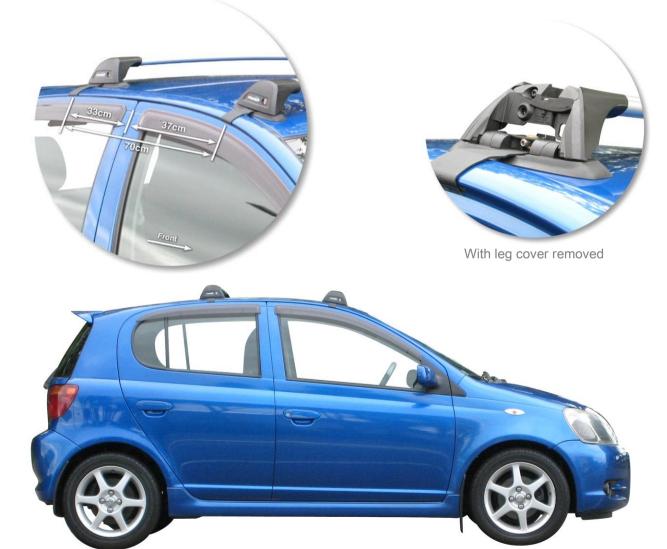

#### TOYOTA YARIS 5 dr Hatch 99 - 05

<image>

Loads of life

whispbar

| Roof Rack:   |       |
|--------------|-------|
| S2 -         |       |
| Fitting Kit: | K126- |

### Toyota Yaris 5 dr Hatch 99 - 05

Loads of life

whispbar

| Roof Rack:                          | S2               |
|-------------------------------------|------------------|
| Fitting Kit:                        | K126             |
| Maximum roof rack loading:          | 60 kgs / 132 lbs |
| Type of fitment:                    | Clamp Mount      |
| Available crossbar length:          | 635mm /          |
|                                     | 25 inches        |
| Comments:                           |                  |
| Clamps directly to edge of roof und | der the doors    |