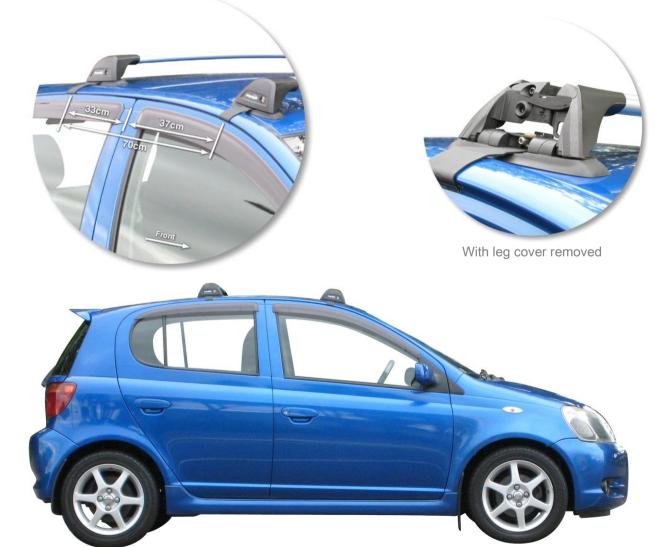

#### TOYOTA YARIS 5 dr Hatch 99 - 05

<image>

Loads of life

whispbar

| Roof Rack:   |       |
|--------------|-------|
| S2 -         |       |
| Fitting Kit: | K126- |

### Toyota Yaris 5 dr Hatch 99 - 05

Loads of life

whispbar

| Roof Rack:                          | S2               |
|-------------------------------------|------------------|
| Fitting Kit:                        | K126             |
| Maximum roof rack loading:          | 60 kgs / 132 lbs |
| Type of fitment:                    | Clamp Mount      |
| Available crossbar length:          | 635mm /          |
|                                     | 25 inches        |
| Comments:                           |                  |
| Clamps directly to edge of roof und | der the doors    |