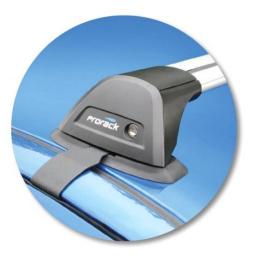

#### **TOYOTA VITZ** 5 dr Hatch 99 - 05

Loads of life

whispbar

| Roof Rack:   |       |
|--------------|-------|
| S2 -         |       |
| Fitting Kit: | K126- |

### Toyota Vitz 5 dr Hatch 99 - 05

Loads of life

whispbar

| Roof Rack:                          | S2               |
|-------------------------------------|------------------|
| Fitting Kit:                        | K126             |
| Maximum roof rack loading:          | 60 kgs / 132 lbs |
| Type of fitment:                    | Clamp Mount      |
| Available crossbar length:          | 635mm /          |
|                                     | 25 inches        |
| Comments:                           |                  |
| Clamps directly to edge of roof und | der the doors    |