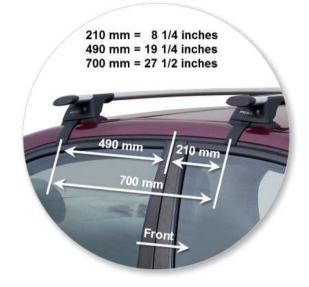

Available crossbar length: 1100mm /

43 5/16ths inches

Comments:

Clamps directly to edge of roof under the doors

HONDA CIVIC FERIO 4 dr Sedan 01 - 05

Loads of life

Roof Rack:

S15 -

Available crossbar length: 1100mm /

43 5/16ths inches

Comments:

Clamps directly to edge of roof under the doors