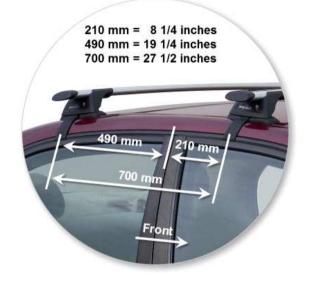

## whispbar

Honda Civic 4 dr Sedan 00 - 04

Loads of life

With leg cover removed

Roof Rack: S15

Fitting Kit: K133

Maximum roof rack loading: 75 kgs / 165 lbs

Type of fitment: Clamp Mount

Available crossbar length: 1100mm /

43 5/16ths inches

Comments:

Clamps directly to edge of roof under the doors

HONDA CIVIC FERIO 4 dr Sedan 01 - 05

Loads of life

Roof Rack:

S15 -