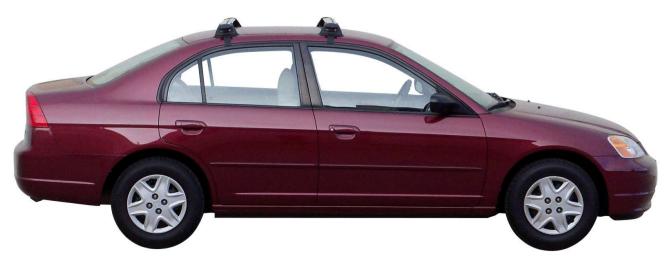

HONDA CIVIC 4 dr Sedan 00 - 04

Loads of life

Roof Rack:

S15 -

Fitting Kit: K133-

## whispbar

Honda Civic 4 dr Sedan 00 - 04

Loads of life

With leg cover removed

Roof Rack: S15

Fitting Kit: K133

Maximum roof rack loading: 75 kgs / 165 lbs

Type of fitment: Clamp Mount

## whispbar

Honda Civic Ferio 4 dr Sedan 01 - 05

Loads of life

With leg cover removed

Roof Rack: S15

Fitting Kit: K133

Maximum roof rack loading: 75 kgs / 165 lbs

Type of fitment: Clamp Mount