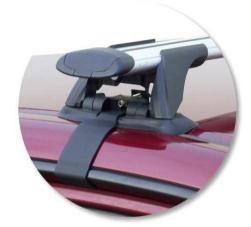

## whispbar

Honda Civic 4 dr Sedan 00 - 04

Loads of life

With leg cover removed

Roof Rack: S15

Fitting Kit: K133

Maximum roof rack loading: 75 kgs / 165 lbs

Type of fitment: Clamp Mount

## whispbar

Honda Civic Ferio 4 dr Sedan 01 - 05

Loads of life

With leg cover removed

Roof Rack: S15

Fitting Kit: K133

Maximum roof rack loading: 75 kgs / 165 lbs

Type of fitment: Clamp Mount