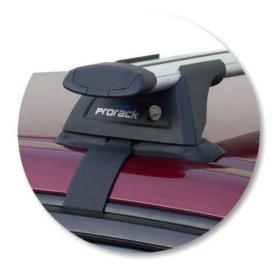

## whispbar

Honda Civic 4 dr Sedan 00 - 04

Loads of life

With leg cover removed

Roof Rack: S15

Fitting Kit: K133

Maximum roof rack loading: 75 kgs / 165 lbs

Type of fitment: Clamp Mount

## whispbar

Honda Civic Ferio 4 dr Sedan 01 - 05

Loads of life

With leg cover removed

Roof Rack: S15

Fitting Kit: K133

Maximum roof rack loading: 75 kgs / 165 lbs

Type of fitment: Clamp Mount