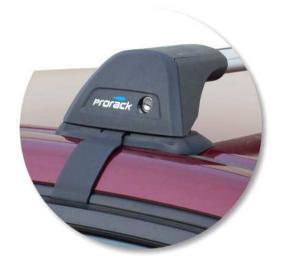

## whispbar

Honda Civic 4 dr Sedan 00 - 04

Loads of life

With leg cover removed

Roof Rack: S4

Fitting Kit: K133

Maximum roof rack loading: 75 kgs / 165 lbs

Type of fitment: Clamp Mount

Available crossbar length: 770mm /

30 5/16ths inches

Comments:

Clamps directly to edge of roof under the doors

HONDA CIVIC FERIO 4 dr Sedan 01 - 05

Loads of life

Roof Rack:

S4 -