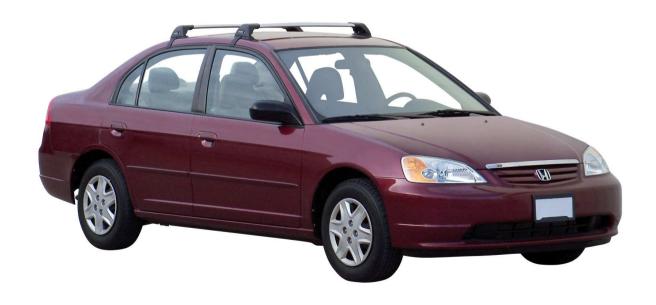

HONDA CIVIC 4 dr Sedan 00 - 04

Loads of life

Roof Rack:

S4 -

Fitting Kit: K133-

## whispbar

Honda Civic 4 dr Sedan 00 - 04

Loads of life

With leg cover removed

Roof Rack: S4

Fitting Kit: K133

Maximum roof rack loading: 75 kgs / 165 lbs

Type of fitment: Clamp Mount