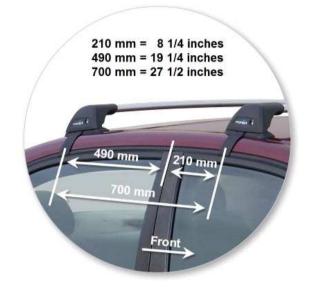

Available crossbar length: 770mm /

30 5/16ths inches

Comments:

Clamps directly to edge of roof under the doors

HONDA CIVIC FERIO 4 dr Sedan 01 - 05

Loads of life

Roof Rack:

S4 -

Available crossbar length: 770mm /

30 5/16ths inches

Comments:

Clamps directly to edge of roof under the doors