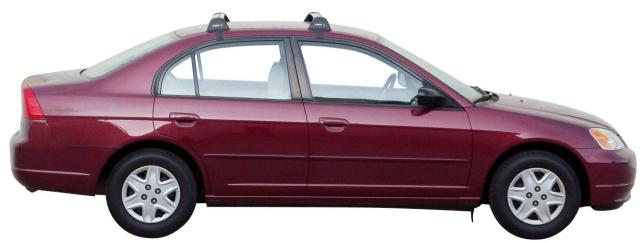

HONDA CIVIC 4 dr Sedan 00 - 04

Loads of life

Roof Rack:

S4 -

Fitting Kit: K133-

## whispbar

Honda Civic 4 dr Sedan 00 - 04

Loads of life

With leg cover removed

Roof Rack: S4

Fitting Kit: K133

Maximum roof rack loading: 75 kgs / 165 lbs

Type of fitment: Clamp Mount