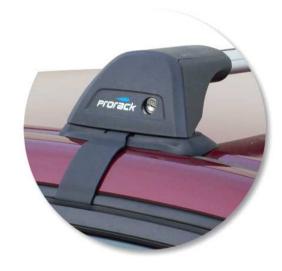

## whispbar

Honda Civic 4 dr Sedan 00 - 04

Loads of life

With leg cover removed

Roof Rack: S4

Fitting Kit: K133

Maximum roof rack loading: 75 kgs / 165 lbs

Type of fitment: Clamp Mount

## whispbar

Honda Civic Ferio 4 dr Sedan 01 - 05

Loads of life

With leg cover removed

Roof Rack: S4

Fitting Kit: K133

Maximum roof rack loading: 75 kgs / 165 lbs

Type of fitment: Clamp Mount