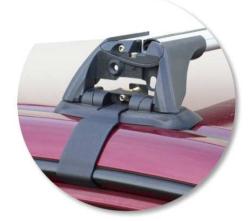

## whispbar

Honda Civic 4 dr Sedan 00 - 04

Loads of life

With leg cover removed

Roof Rack: S4

Fitting Kit: K133

Maximum roof rack loading: 75 kgs / 165 lbs

Type of fitment: Clamp Mount

Available crossbar length: 770mm /

30 5/16ths inches

Comments:

Clamps directly to edge of roof under the doors

HONDA CIVIC FERIO 4 dr Sedan 01 - 05

Loads of life

Roof Rack:

S4 -