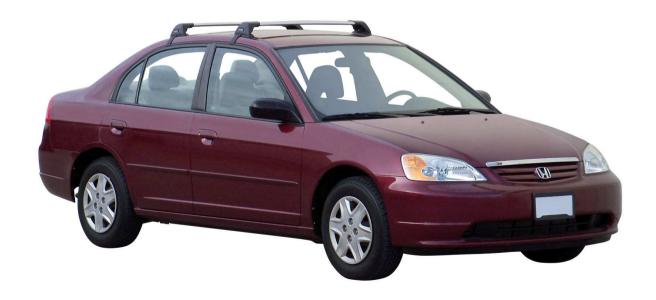

Available crossbar length: 770mm /

30 5/16ths inches

Comments:

Clamps directly to edge of roof under the doors

HONDA CIVIC FERIO 4 dr Sedan 01 - 05

Loads of life

Roof Rack:

S4 -

## whispbar

Honda Civic Ferio 4 dr Sedan 01 - 05

Loads of life

With leg cover removed

Roof Rack: S4

Fitting Kit: K133

Maximum roof rack loading: 75 kgs / 165 lbs

Type of fitment: Clamp Mount