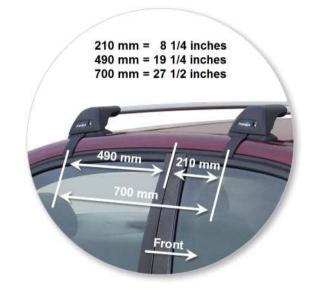

Available crossbar length: 770mm /

30 5/16ths inches

Comments:

Clamps directly to edge of roof under the doors

HONDA CIVIC FERIO 4 dr Sedan 01 - 05

Loads of life

Roof Rack:

S4 -

Available crossbar length: 770mm /

30 5/16ths inches

Comments:

Clamps directly to edge of roof under the doors