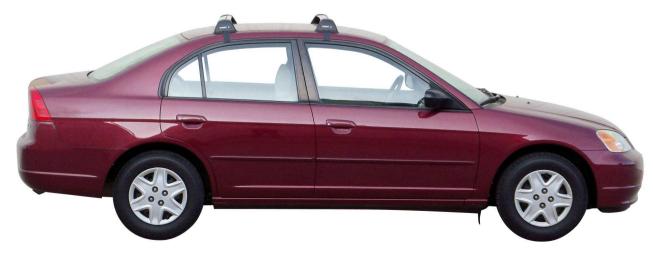

HONDA CIVIC 4 dr Sedan 00 - 04

Loads of life

Roof Rack:

S4 -

Fitting Kit: K133-

## whispbar

Honda Civic 4 dr Sedan 00 - 04

Loads of life

With leg cover removed

Roof Rack: S4

Fitting Kit: K133

Maximum roof rack loading: 75 kgs / 165 lbs

Type of fitment: Clamp Mount

Available crossbar length: 770mm /

30 5/16ths inches

Comments:

Clamps directly to edge of roof under the doors

HONDA CIVIC FERIO 4 dr Sedan 01 - 05

Loads of life

Roof Rack:

S4 -