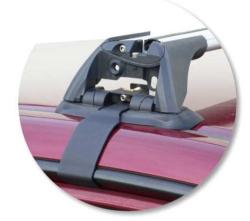

## whispbar

Honda Civic 4 dr Sedan 00 - 04

Loads of life

With leg cover removed

Roof Rack: S4

Fitting Kit: K133

Maximum roof rack loading: 75 kgs / 165 lbs

Type of fitment: Clamp Mount

Available crossbar length: 770mm /

30 5/16ths inches

Comments:

Clamps directly to edge of roof under the doors

HONDA CIVIC FERIO 4 dr Sedan 01 - 05

Loads of life

Roof Rack:

S4 -