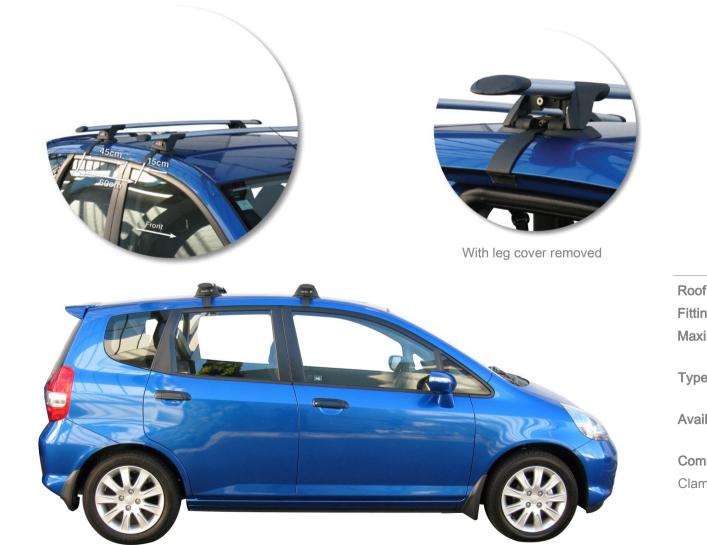

## Honda Jazz 5 dr Hatch 02 - 08

Loads of life

whispbar

Europe April 2011. Contact us on info@whispbar.com, or visit www.whispbar.com

| Roof Rack:                                      | S16              |
|-------------------------------------------------|------------------|
| Fitting Kit:                                    | K145             |
| Maximum roof rack loading:                      | 50 kgs / 110 lbs |
| Type of fitment:                                | Clamp Mount      |
| Available crossbar length:                      | 1200mm /         |
|                                                 | 47 1/4 inches    |
| Comments:                                       |                  |
| Clamps directly to edge of roof under the doors |                  |