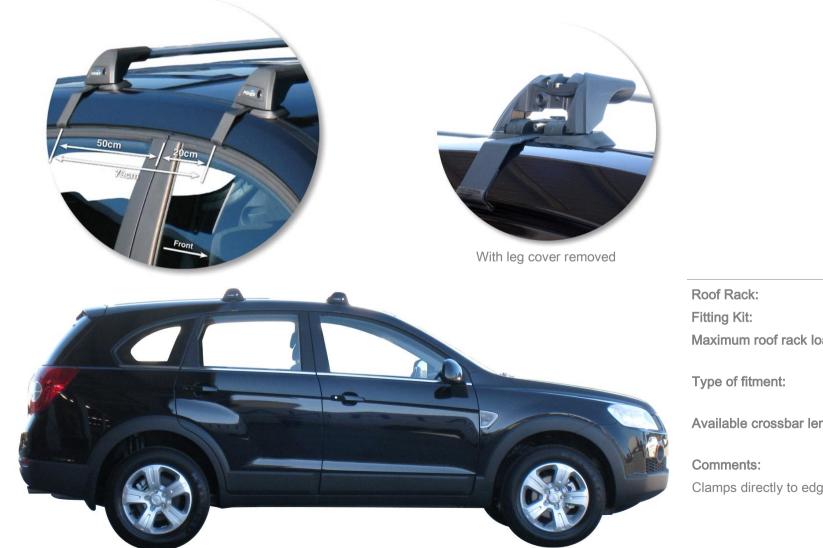

## Chevrolet Captiva 5 dr SUV 06 - +

Loads of life

whispbar

Europe April 2011. Contact us on info@whispbar.com, or visit www.whispbar.com

| Roof Rack:                         | S24               |
|------------------------------------|-------------------|
| Fitting Kit:                       | K301              |
| Maximum roof rack loading:         | 50 kgs / 110 lbs  |
| Type of fitment:                   | Clamp Mount       |
| Available crossbar length:         | 796mm /           |
|                                    | 31 5/16ths inches |
| Comments:                          |                   |
| Clamps directly to edge of roof un | ider the doors    |