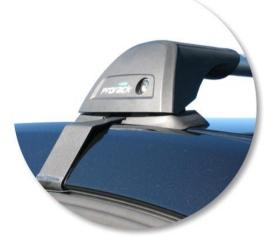

## Chevrolet Captiva 5 dr SUV 06 - +

Loads of life

whispbar

Europe April 2011. Contact us on info@whispbar.com, or visit www.whispbar.com

| Roof Rack:                         | S24               |
|------------------------------------|-------------------|
| Fitting Kit:                       | K301              |
| Maximum roof rack loading:         | 50 kgs / 110 lbs  |
| Type of fitment:                   | Clamp Mount       |
| Available crossbar length:         | 796mm /           |
|                                    | 31 5/16ths inches |
| Comments:                          |                   |
| Clamps directly to edge of roof un | ider the doors    |