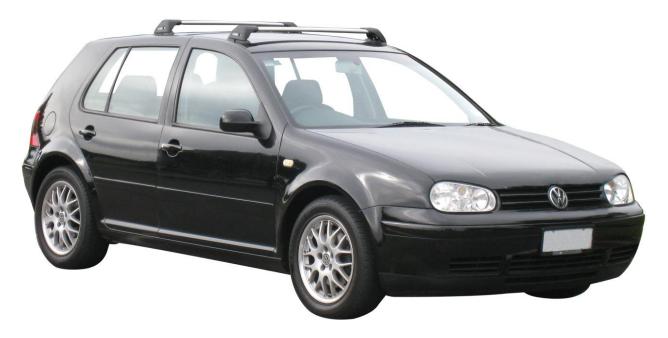

## **VOLKSWAGEN GOLF MK4** 5 dr Hatch Nov 98 - Aug 04

| Roof rack:         |                         |
|--------------------|-------------------------|
| S4 -               | \$389.90 <sub>RRP</sub> |
| Fitting Kit: K310- | \$59.90 <sub>RRP</sub>  |

## Volkswagen Golf MK4 5 dr Hatch Nov 98 - Aug 04

Loads of life

prorack

Roof rack: S4 Fitting Kit: K310 Max roof rack loading: 75 kgs Type of Fitment: Fixed Point Mount Available crossbar length: 748mm Comments: