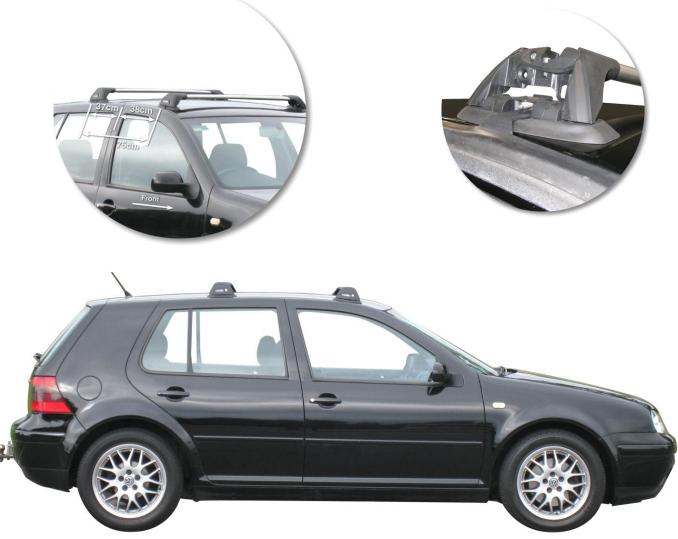

## Volkswagen Golf MK4 5 dr Hatch Nov 98 - Aug 04

Loads of life

prorack

Roof rack: S4 Fitting Kit: K310 Max roof rack loading: 75 kgs Type of Fitment: Fixed Point Mount Available crossbar length: 748mm Comments:

Clamps onto anchor points under rubber door frame mouldings

NZ 2008. Prices are retail including GST. For product information give us a bell on freephone 0800 4776 722