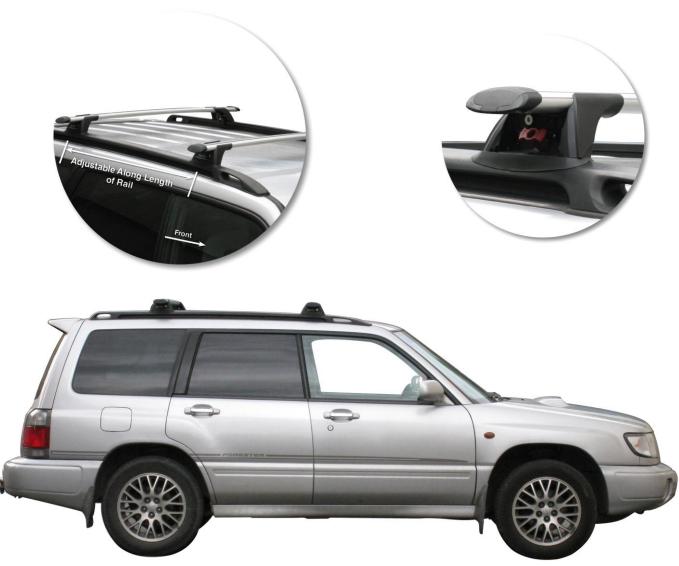

## Subaru Forester 5 dr Wgn Jul 97 - Apr 02

Loads of life

prorack

Roof rack: S15 Fitting Kit: K325 Max roof rack loading: 60 kgs Type of Fitment: Flush Rail Mount Available crossbar length: 1100mm Comments:

Clamps onto flush roof rail

NZ 2008. Prices are retail including GST. For product information give us a bell on freephone 0800 4776 722