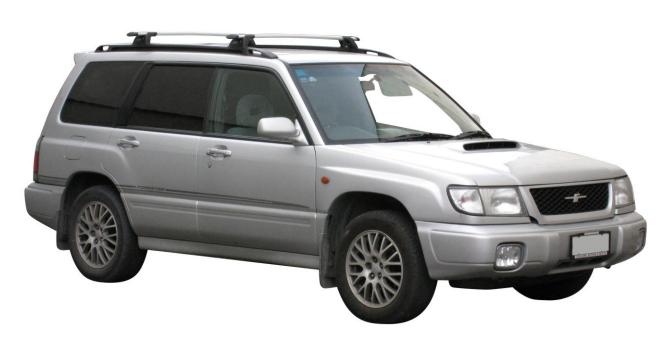

## **SUBARU FORESTER** 5 dr Wgn Jul 97 - Apr 02

Loads of life

prorack

| Roof rack:         |                         |
|--------------------|-------------------------|
| S15 -              | \$389.90 <sub>RRP</sub> |
| Fitting Kit: K325- | \$59.90 <sub>RRP</sub>  |

## Subaru Forester 5 dr Wgn Jul 97 - Apr 02

Loads of life

prorack

Roof rack: S15 Fitting Kit: K325 Max roof rack loading: 60 kgs Type of Fitment: Flush Rail Mount Available crossbar length: 1100mm Comments: