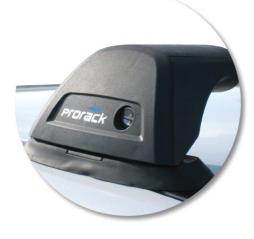

## Toyota RAV 4 3 dr SUV Jun 00 - Jan 06

Loads of life

prorack

Roof rack: S5 Fitting Kit: K331 Max roof rack loading: 75 kgs Type of Fitment: Fixed Point Mount Available crossbar length: 790mm Comments:

Attaches to factory-fitted mounting point