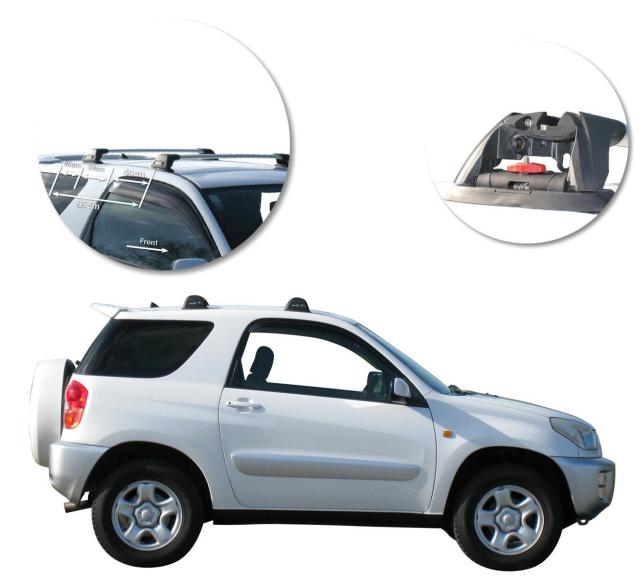

## TOYOTA RAV 4 3 dr SUV Jun 00 - Jan 06

Loads of life

prorack

| Roof rack:         |                         |
|--------------------|-------------------------|
| S5 -               | \$389.90 <sub>RRP</sub> |
| Fitting Kit: K331- | \$59.90 <sub>RRP</sub>  |

## Toyota RAV 4 3 dr SUV Jun 00 - Jan 06

Loads of life

prorack

Roof rack: S5 Fitting Kit: K331 Max roof rack loading: 75 kgs Type of Fitment: Fixed Point Mount Available crossbar length: 790mm Comments:

Attaches to factory-fitted mounting point