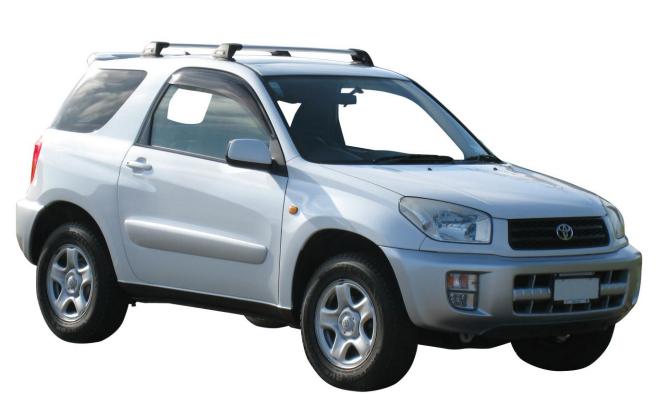

## TOYOTA RAV 4 3 dr SUV Jun 00 - Jan 06

Loads of life

prorack

| Roof rack:         |                         |
|--------------------|-------------------------|
| S5 -               | \$389.90 <sub>RRP</sub> |
| Fitting Kit: K331- | \$59.90 <sub>RRP</sub>  |

## Toyota RAV 4 3 dr SUV Jun 00 - Jan 06

Loads of life

prorack

Roof rack: S5 Fitting Kit: K331 Max roof rack loading: 75 kgs Type of Fitment: Fixed Point Mount Available crossbar length: 790mm Comments:

Attaches to factory-fitted mounting point