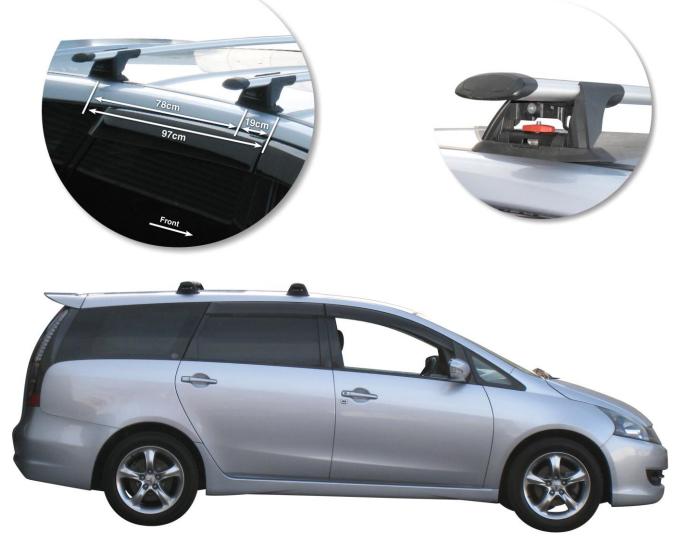

## MITSUBISHI GRANDIS 5 dr MPV Sep 04 - +

Loads of life

prorack

| Roof rack:         |                         |
|--------------------|-------------------------|
| S16 -              | \$389.90 <sub>RRP</sub> |
| Fitting Kit: K332- | \$59.90 <sub>RRP</sub>  |

## Mitsubishi Grandis 5 dr MPV Sep 04 - +

Loads of life

prorack

Roof rack: S16 Fitting Kit: K332 Max roof rack loading: 50 kgs Type of Fitment: Fixed Point Mount Available crossbar length: 1200mm Comments:

Attaches to factory-fitted mounting point

NZ 2008. Prices are retail including GST. For product information give us a bell on freephone 0800 4776 722