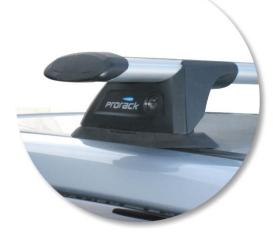

## MITSUBISHI GRANDIS 5 dr MPV Sep 04 - +

Loads of life

prorack

| Roof rack:         |                         |
|--------------------|-------------------------|
| S16 -              | \$389.90 <sub>RRP</sub> |
| Fitting Kit: K332- | \$59.90 <sub>RRP</sub>  |

## Mitsubishi Grandis 5 dr MPV Sep 04 - +

Loads of life

prorack

Roof rack: S16 Fitting Kit: K332 Max roof rack loading: 50 kgs Type of Fitment: Fixed Point Mount Available crossbar length: 1200mm Comments:

Attaches to factory-fitted mounting point

NZ 2008. Prices are retail including GST. For product information give us a bell on freephone 0800 4776 722