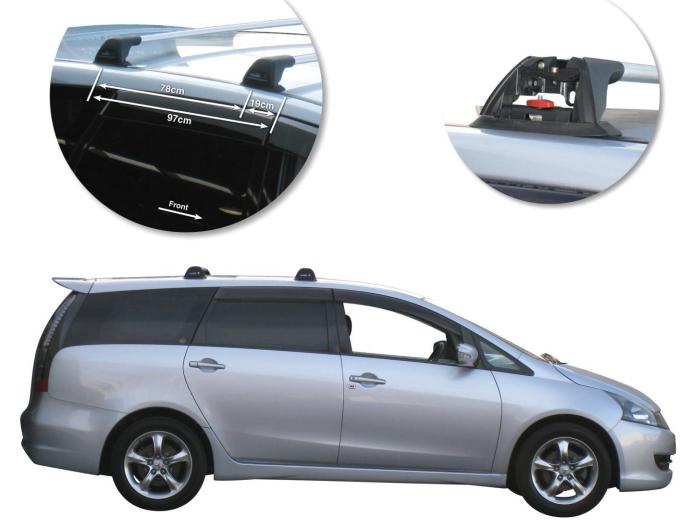

## MITSUBISHI GRANDIS 5 dr MPV Sep 04 - +

Loads of life

prorack

| Roof rack:         |                         |
|--------------------|-------------------------|
| S5 -               | \$389.90 <sub>RRP</sub> |
| Fitting Kit: K332- | \$59.90 <sub>RRP</sub>  |

## Mitsubishi Grandis 5 dr MPV Sep 04 - +

Loads of life

prorack

Roof rack: S5 Fitting Kit: K332 Max roof rack loading: 50 kgs Type of Fitment: Fixed Point Mount Available crossbar length: 824mm Comments:

Attaches to factory-fitted mounting point

NZ 2008. Prices are retail including GST. For product information give us a bell on freephone 0800 4776 722