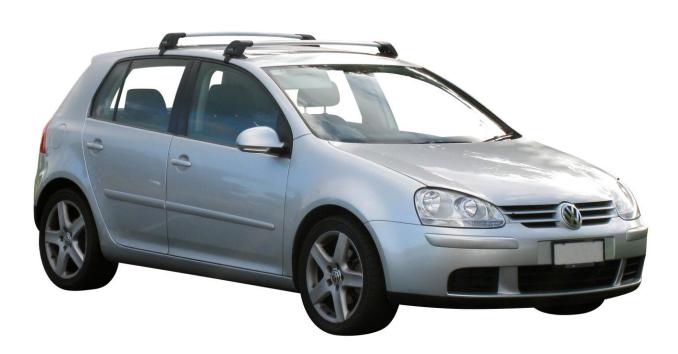

## VOLKSWAGEN GOLF MK5 5 dr Hatch Aug 04 - +

Loads of life

prorack

| Roof rack:         |                         |
|--------------------|-------------------------|
| S6 -               | \$389.90 <sub>RRP</sub> |
| Fitting Kit: K334- | \$59.90 <sub>RRP</sub>  |