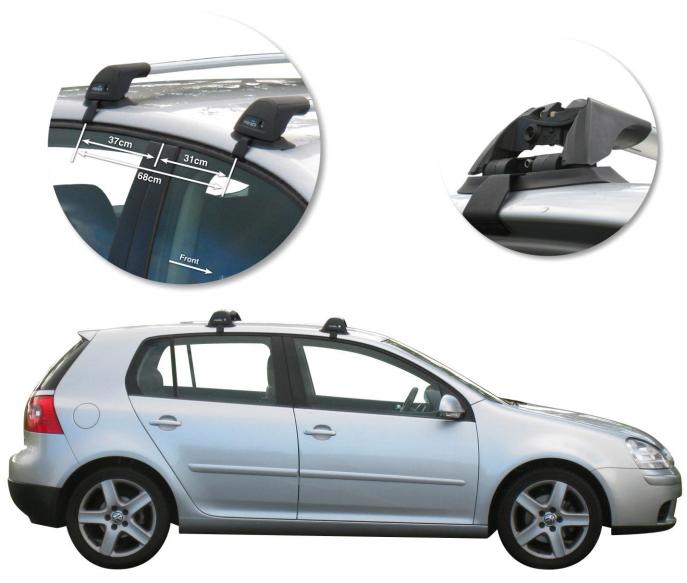

## Volkswagen Golf MK5 5 dr Hatch Aug 04 - +

Loads of life

prorack

Roof rack: S6 Fitting Kit: K334 Max roof rack loading: 75 kgs Type of Fitment: Clamp Mount Available crossbar length: 844mm Comments:

Clamps directly to edge of roof under the doors, pin locates in hole on vehicle on front clamp