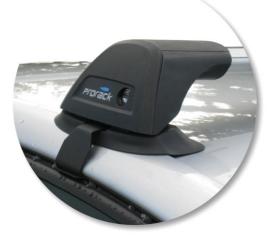

## Volkswagen Golf MK5 5 dr Hatch Aug 04 - +

Loads of life

prorack

Roof rack: S6 Fitting Kit: K334 Max roof rack loading: 75 kgs Type of Fitment: Clamp Mount Available crossbar length: 844mm Comments:

Clamps directly to edge of roof under the doors, pin locates in hole on vehicle on front clamp