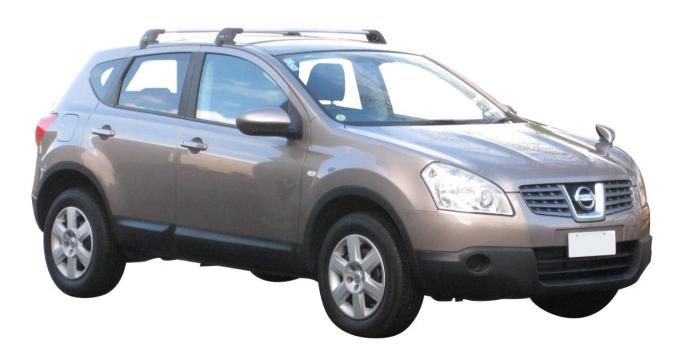

## NISSAN QASHQAI 5 dr SUV 07 - +

Loads of life

whispbar

| Roof Rack:   |       |
|--------------|-------|
| S8 -         |       |
| Fitting Kit: | K360- |

## Nissan Qashqai 5 dr SUV 07 - +

Loads of life

whispbar

Europe April 2011. Contact us on info@whispbar.com, or visit www.whispbar.com

| Roof Rack:                                                           | S8                |
|----------------------------------------------------------------------|-------------------|
| Fitting Kit:                                                         | K360              |
| Maximum roof rack loading:                                           | 60 kgs / 132 lbs  |
| Type of fitment:                                                     | Clamp Mount       |
| Available crossbar length:                                           | 970mm /           |
|                                                                      | 38 3/16ths inches |
| Comments:                                                            |                   |
| Attaches to factory-fitted mounting between rubber seals on door fra | 01                |