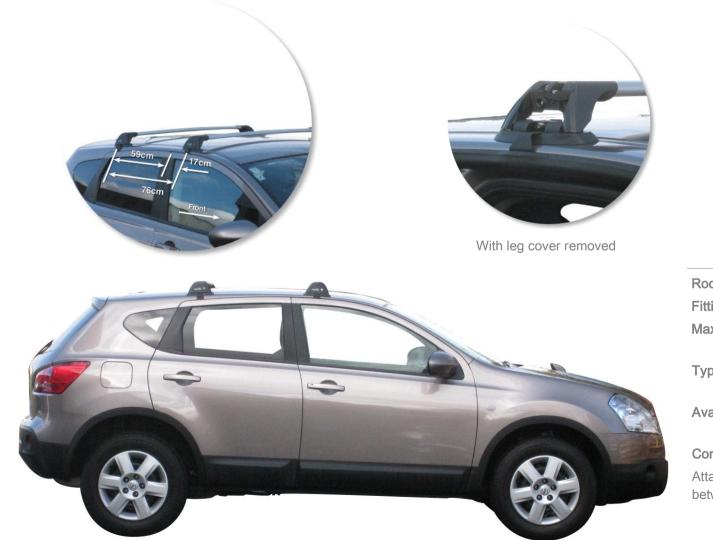

## Nissan Qashqai 5 dr SUV 07 - +

Loads of life

whispbar

Europe April 2011. Contact us on info@whispbar.com, or visit www.whispbar.com

| Roof Rack:                                                           | S8                |
|----------------------------------------------------------------------|-------------------|
| Fitting Kit:                                                         | K360              |
| Maximum roof rack loading:                                           | 60 kgs / 132 lbs  |
| Type of fitment:                                                     | Clamp Mount       |
| Available crossbar length:                                           | 970mm /           |
|                                                                      | 38 3/16ths inches |
| Comments:                                                            |                   |
| Attaches to factory-fitted mounting between rubber seals on door fra | 01                |