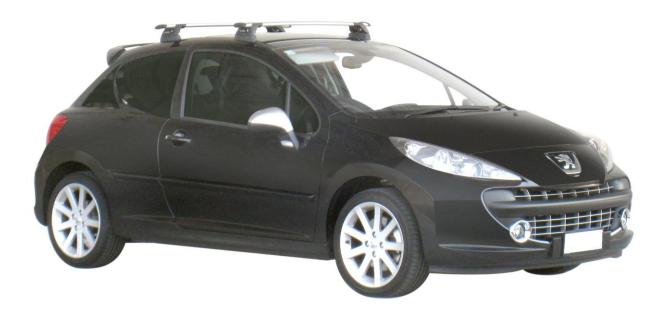

## **PEUGEOT 207** 3 dr Hatch 07 - +

Loads of life

prorack

| Roof rack:         |                         |
|--------------------|-------------------------|
| S15 -              | \$389.90 <sub>RRP</sub> |
| Fitting Kit: K372- | \$59.90 <sub>RRP</sub>  |

## Peugeot 207 3 dr Hatch 07 - +

Loads of life

prorack

Roof rack: S15 Fitting Kit: K372 Max roof rack loading: 75 kgs Type of Fitment: Fixed Point Mount Available crossbar length: 1100mm Comments:

Attaches to factory-fitted mounting point