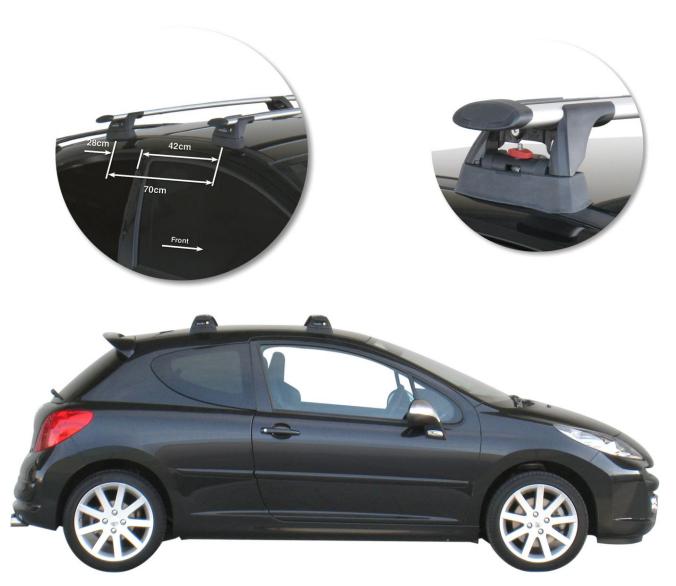

## Peugeot 207 3 dr Hatch 07 - +

Loads of life

prorack

Roof rack: S15 Fitting Kit: K372 Max roof rack loading: 75 kgs Type of Fitment: Fixed Point Mount Available crossbar length: 1100mm Comments:

Attaches to factory-fitted mounting point