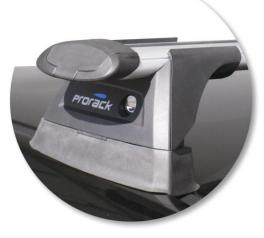

## CITROEN C4 5 dr Hatch 04 - +

<image>

| Roof rack:         |                         |
|--------------------|-------------------------|
| S15 -              | \$389.90 nzd <i>rrp</i> |
| Fitting Kit: K412- | \$59.90 NZD <i>RRP</i>  |

## Citroen C4 5 dr Hatch 04 - +

Loads of life

prorack

Roof rack: S15 Fitting Kit: K412 Max roof rack loading: 75 kgs Type of Fitment: Fixed Point Mount Available crossbar length: 1100mm Comments:

Attaches to factory-fitted mounting point