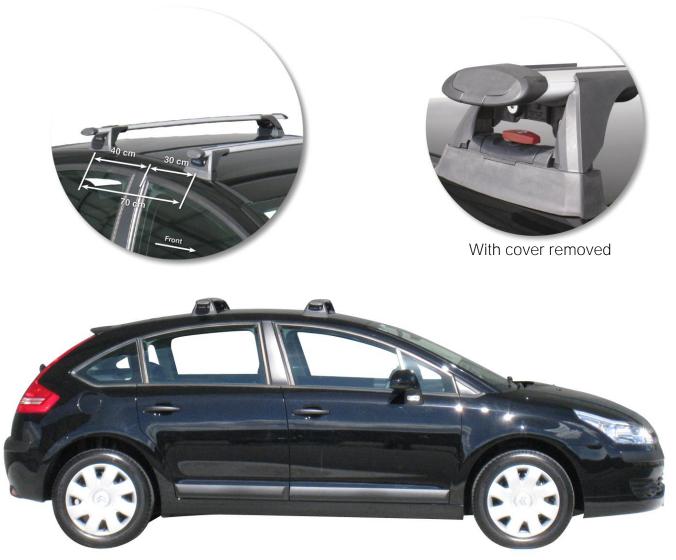

## CITROEN C4 5 dr Hatch 04 - +

<image>

| Roof rack:         |                         |
|--------------------|-------------------------|
| S15 -              | \$389.90 nzd <i>rrp</i> |
| Fitting Kit: K412- | \$59.90 NZD <i>RRP</i>  |

## Citroen C4 5 dr Hatch 04 - +

Loads of life

prorack

Roof rack: S15 Fitting Kit: K412 Max roof rack loading: 75 kgs Type of Fitment: Fixed Point Mount Available crossbar length: 1100mm Comments:

Attaches to factory-fitted mounting point