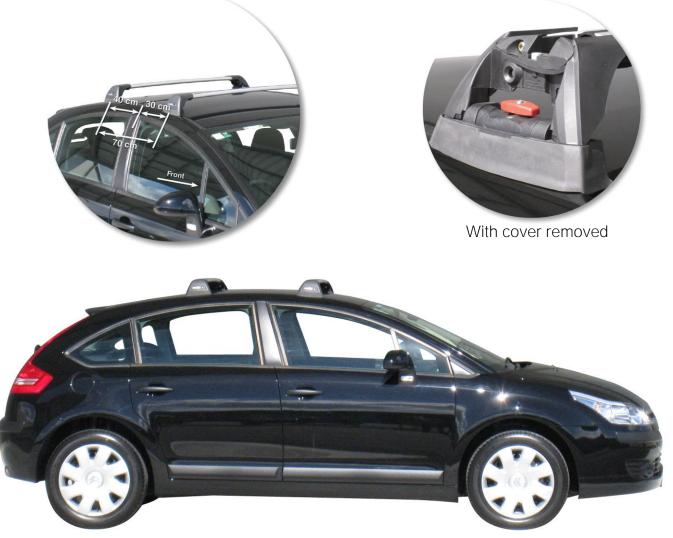

## Citroen C4 5 dr Hatch 04 - +

Loads of life

prorack

Roof rack: S4 Fitting Kit: K412 Max roof rack loading: 75 kgs Type of Fitment: Fixed Point Mount Available crossbar length: 756mm Comments:

Attaches to factory-fitted mounting point