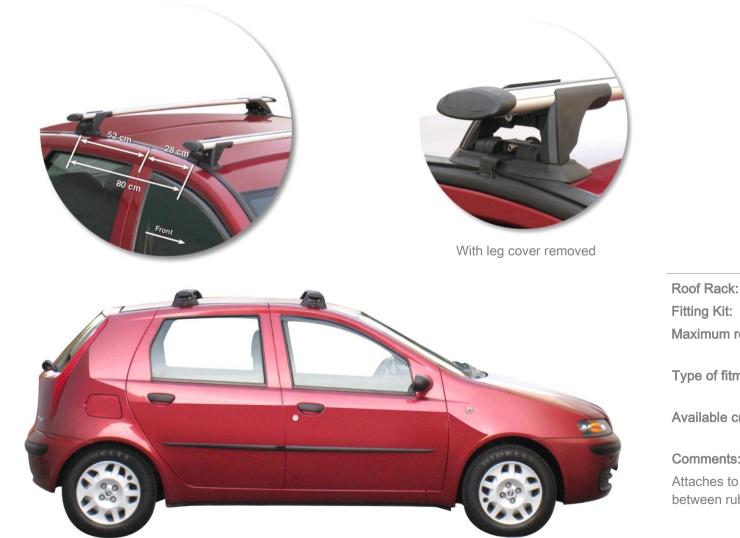

## Fiat Punto 5 dr Hatch 99 - 03

Loads of life

whispbar

| ROOT RACK.                                         | 015               |
|----------------------------------------------------|-------------------|
| Fitting Kit:                                       | K417              |
| Maximum roof rack loading:                         | 50 kgs / 110 lbs  |
|                                                    |                   |
| Type of fitment:                                   | Fixed Point Mount |
|                                                    |                   |
| Available crossbar length:                         | 1100mm /          |
|                                                    | 43 5/16ths inches |
| Comments:                                          |                   |
| Attaches to factory-fitted mounting points located |                   |
| between rubber seals on door fram                  | ne                |