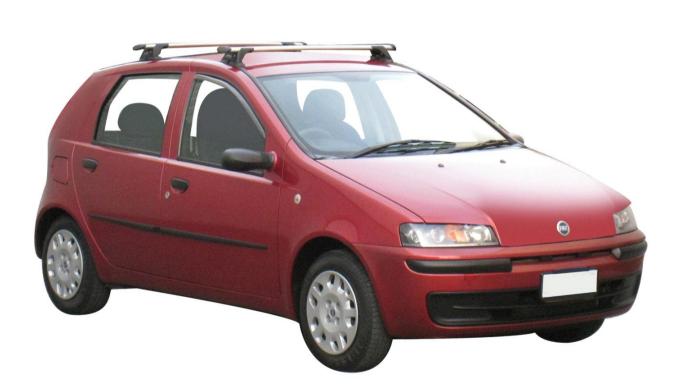

## FIAT PUNTO 5 dr Hatch 99 - 03

Loads of life

whispbar

| Roof Rack:   |       |
|--------------|-------|
| S15 -        |       |
| Fitting Kit: | K417- |

Europe April 2011. Contact us on info@whispbar.com, or visit www.whispbar.com

## Fiat Punto 5 dr Hatch 99 - 03

Loads of life

whispbar

| ROOT RACK.                                         | 015               |
|----------------------------------------------------|-------------------|
| Fitting Kit:                                       | K417              |
| Maximum roof rack loading:                         | 50 kgs / 110 lbs  |
|                                                    |                   |
| Type of fitment:                                   | Fixed Point Mount |
|                                                    |                   |
| Available crossbar length:                         | 1100mm /          |
|                                                    | 43 5/16ths inches |
| Comments:                                          |                   |
| Attaches to factory-fitted mounting points located |                   |
| between rubber seals on door fram                  | ne                |