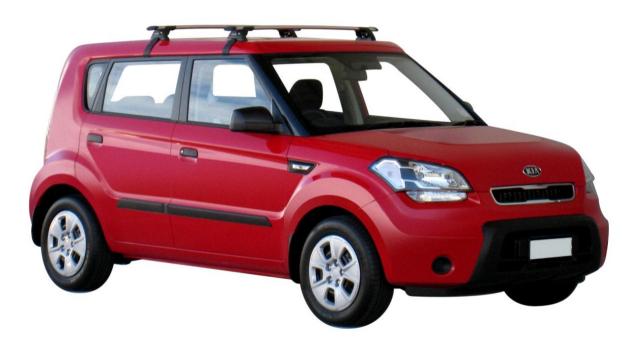

## KIA SOUL 5 dr MPV Mar 09 - +

Loads of life

| Roof Rack:   |       |
|--------------|-------|
| S16 -        |       |
| Fitting Kit: | K433- |

## Kia Soul 5 dr MPV Mar 09 - +

Loads of life

whispbar

| Roof Rack:                                      | S16             |
|-------------------------------------------------|-----------------|
| Fitting Kit:                                    | K433            |
| Maximum roof rack loading:                      | 45 kgs / 99 lbs |
|                                                 |                 |
| Type of fitment:                                | Clamp Mount     |
|                                                 |                 |
| Available crossbar length:                      | 1200mm /        |
|                                                 | 47 1/4 inches   |
| Comments:                                       |                 |
| Clamps directly to edge of roof under the doors |                 |