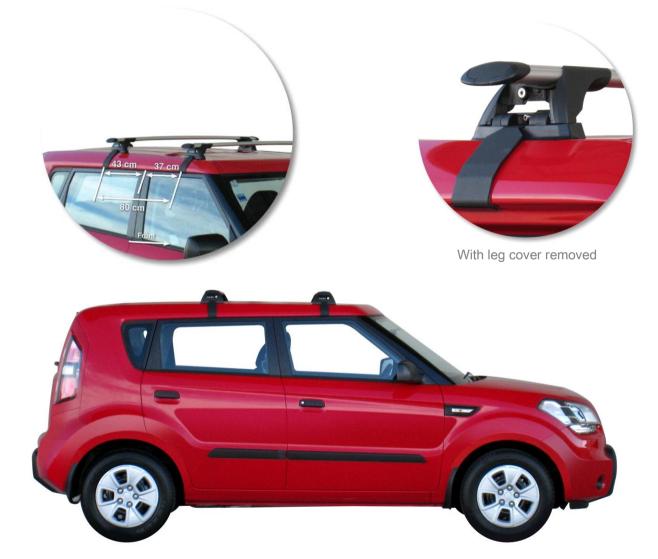

## Kia Soul 5 dr MPV Mar 09 - +

Loads of life

whispbar

| Roof Rack:                                      | S16             |
|-------------------------------------------------|-----------------|
| Fitting Kit:                                    | K433            |
| Maximum roof rack loading:                      | 45 kgs / 99 lbs |
|                                                 |                 |
| Type of fitment:                                | Clamp Mount     |
|                                                 |                 |
| Available crossbar length:                      | 1200mm /        |
|                                                 | 47 1/4 inches   |
| Comments:                                       |                 |
| Clamps directly to edge of roof under the doors |                 |