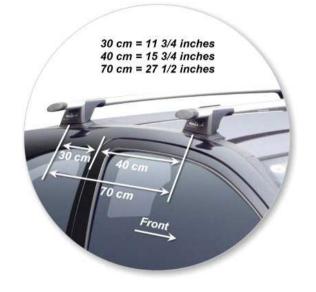

## whispbar

Opel Corsa C 3 dr Hatch 00 - 06

Loads of life

Roof Rack: S15

Fitting Kit: K435

Maximum roof rack loading: 50 kgs / 110 lbs

Type of fitment: Fixed Point Mount

Available crossbar length: 1100mm /

43 5/16ths inches

Comments:

Attaches to factory-fitted mounting points

VAUXHALL CORSA C 3 dr Hatch 00 - 06

Loads of life

Roof Rack:

S15 -

Fitting Kit: K435-

## whispbar

Vauxhall Corsa C 3 dr Hatch 00 - 06

Loads of life

Roof Rack: S15

Fitting Kit: K435

Maximum roof rack loading: 50 kgs / 110 lbs

Type of fitment: Fixed Point Mount

Available crossbar length: 1100mm /

43 5/16ths inches

Comments:

Attaches to factory-fitted mounting points