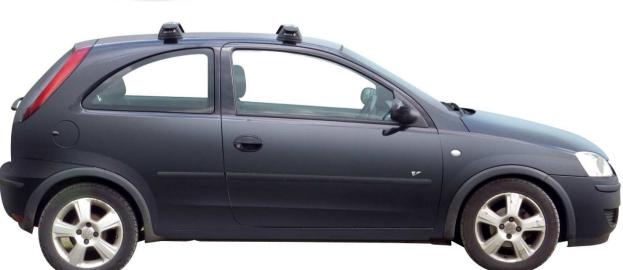

OPEL CORSA C 3 dr Hatch 00 - 06

Loads of life

Roof Rack:

S15 -

Fitting Kit: K435-

## whispbar

Opel Corsa C 3 dr Hatch 00 - 06

Loads of life

Roof Rack: S15

Fitting Kit: K435

Maximum roof rack loading: 50 kgs / 110 lbs

Type of fitment: Fixed Point Mount

Available crossbar length: 1100mm /

43 5/16ths inches

Comments:

Attaches to factory-fitted mounting points

VAUXHALL CORSA C 3 dr Hatch 00 - 06

Loads of life

Roof Rack:

S15 -

Fitting Kit: K435-

## whispbar

Vauxhall Corsa C 3 dr Hatch 00 - 06

Loads of life

Roof Rack: S15

Fitting Kit: K435

Maximum roof rack loading: 50 kgs / 110 lbs

Type of fitment: Fixed Point Mount

Available crossbar length: 1100mm /

43 5/16ths inches

Comments:

Attaches to factory-fitted mounting points