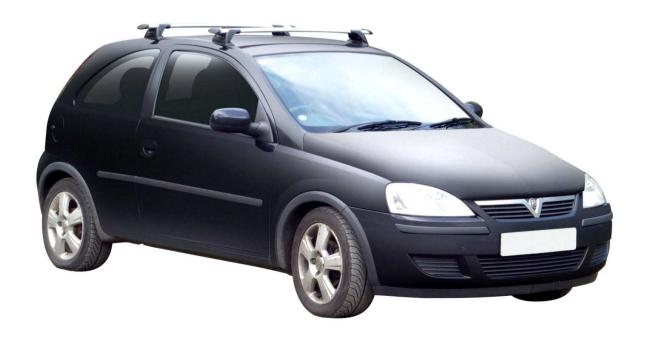

OPEL CORSA C 3 dr Hatch 00 - 06

Loads of life

Roof Rack:

S15 -

Fitting Kit: K435-

## whispbar

Opel Corsa C 3 dr Hatch 00 - 06

Loads of life

Roof Rack: S15

Fitting Kit: K435

Maximum roof rack loading: 50 kgs / 110 lbs

Type of fitment: Fixed Point Mount

Available crossbar length: 1100mm /

43 5/16ths inches

Comments:

Attaches to factory-fitted mounting points

VAUXHALL CORSA C 3 dr Hatch 00 - 06

Loads of life

Roof Rack:

S15 -

Fitting Kit: K435-

## whispbar

Vauxhall Corsa C 3 dr Hatch 00 - 06

Loads of life

Roof Rack: S15

Fitting Kit: K435

Maximum roof rack loading: 50 kgs / 110 lbs

Type of fitment: Fixed Point Mount

Available crossbar length: 1100mm /

43 5/16ths inches

Comments:

Attaches to factory-fitted mounting points