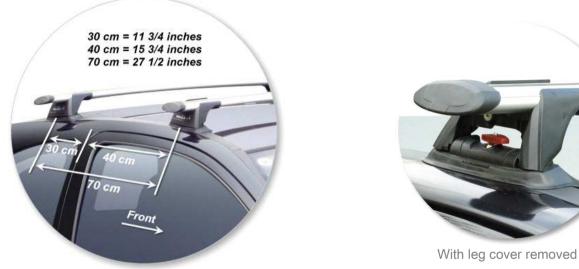

43 5/16ths inches

Comments:

Attaches to factory-fitted mounting points

VAUXHALL CORSA C 3 dr Hatch 00 - 06

Loads of life

Roof Rack:

S15 -

Fitting Kit: K435-

43 5/16ths inches

Comments:

Attaches to factory-fitted mounting points