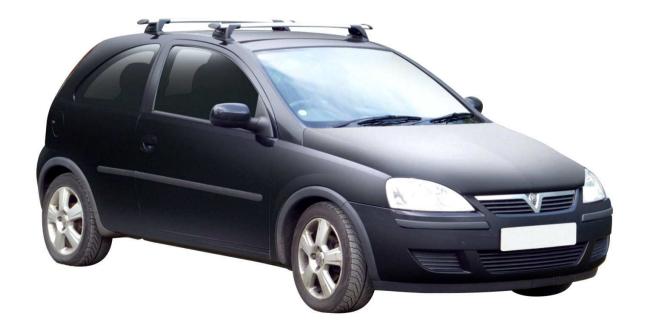

OPEL CORSA C 3 dr Hatch 00 - 06

Loads of life

Roof Rack:

S15 -

Fitting Kit: K435-

## whispbar

Opel Corsa C 3 dr Hatch 00 - 06

Loads of life

Roof Rack: S15

Fitting Kit: K435

Maximum roof rack loading: 50 kgs / 110 lbs

Type of fitment: Fixed Point Mount

Available crossbar length: 1100mm /

43 5/16ths inches

Comments:

Attaches to factory-fitted mounting points

VAUXHALL CORSA C 3 dr Hatch 00 - 06

Loads of life

Roof Rack:

S15 -

Fitting Kit: K435-