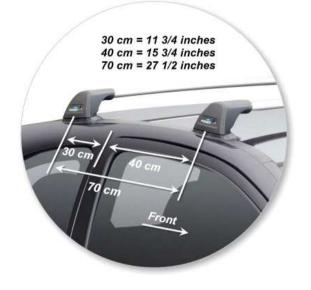

## whispbar

Opel Corsa C 3 dr Hatch 00 - 06

Loads of life

Roof Rack: S4

Fitting Kit: K435

Maximum roof rack loading: 50 kgs / 110 lbs

Type of fitment: Fixed Point Mount

Available crossbar length: 753mm /

29 5/8 inches

Comments:

Attaches to factory-fitted mounting points

VAUXHALL CORSA C 3 dr Hatch 00 - 06

Loads of life

Roof Rack:

S4 -

Fitting Kit:

## whispbar

Vauxhall Corsa C 3 dr Hatch 00 - 06

Loads of life

Roof Rack: S4

Fitting Kit: K435

Maximum roof rack loading: 50 kgs / 110 lbs

Type of fitment: Fixed Point Mount

Available crossbar length: 753mm /

29 5/8 inches

Comments:

Attaches to factory-fitted mounting points