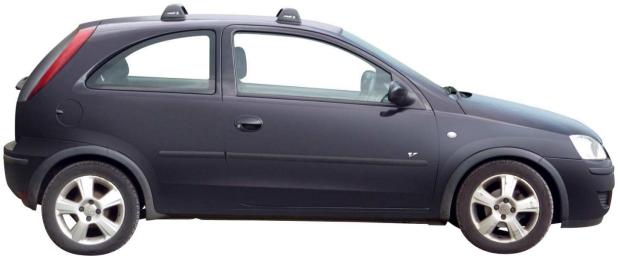

OPEL CORSA C 3 dr Hatch 00 - 06

Loads of life

Roof Rack:

S4 -

Fitting Kit: K435-

## whispbar

Opel Corsa C 3 dr Hatch 00 - 06

Loads of life

Roof Rack: S4

Fitting Kit: K435

Maximum roof rack loading: 50 kgs / 110 lbs

Type of fitment: Fixed Point Mount

Available crossbar length: 753mm /

29 5/8 inches

Comments:

Attaches to factory-fitted mounting points

VAUXHALL CORSA C 3 dr Hatch 00 - 06

Loads of life

Roof Rack:

S4 -

Fitting Kit: