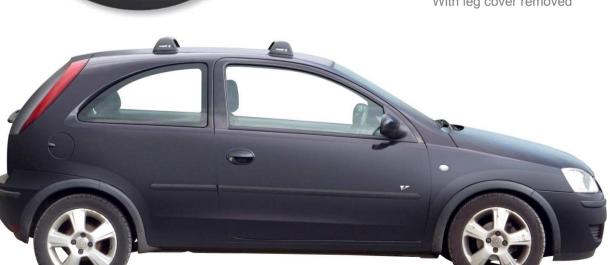

## whispbar

Vauxhall Corsa C 3 dr Hatch 00 - 06

Loads of life

Roof Rack: S4

Fitting Kit: K435

Maximum roof rack loading: 50 kgs / 110 lbs

Type of fitment: Fixed Point Mount

Available crossbar length: 753mm /

29 5/8 inches

Comments:

Attaches to factory-fitted mounting points