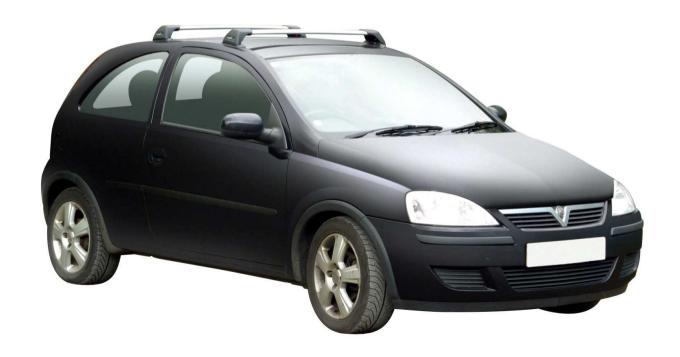

OPEL CORSA C 3 dr Hatch 00 - 06

Loads of life

Roof Rack:

S4 -

Fitting Kit: K435-

## whispbar

Opel Corsa C 3 dr Hatch 00 - 06

Loads of life

Roof Rack: S4

Fitting Kit: K435

Maximum roof rack loading: 50 kgs / 110 lbs

Type of fitment: Fixed Point Mount

Available crossbar length: 753mm /

29 5/8 inches

Comments:

Attaches to factory-fitted mounting points

VAUXHALL CORSA C 3 dr Hatch 00 - 06

Loads of life

Roof Rack:

S4 -

Fitting Kit: