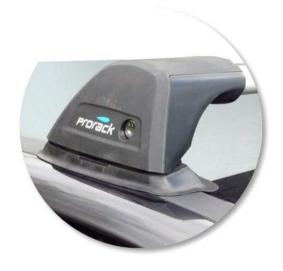

## whispbar

Opel Corsa C 3 dr Hatch 00 - 06

Loads of life

Roof Rack: S4

Fitting Kit: K435

Maximum roof rack loading: 50 kgs / 110 lbs

Type of fitment: Fixed Point Mount

Available crossbar length: 753mm /

29 5/8 inches

Comments:

Attaches to factory-fitted mounting points

VAUXHALL CORSA C 3 dr Hatch 00 - 06

Loads of life

Roof Rack:

S4 -

Fitting Kit: