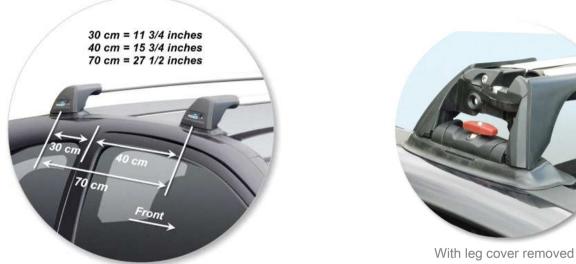

## whispbar

Opel Corsa C 3 dr Hatch 00 - 06

Loads of life

Roof Rack: S4

Fitting Kit: K435

Maximum roof rack loading: 50 kgs / 110 lbs

Type of fitment: Fixed Point Mount

Available crossbar length: 753mm /

29 5/8 inches

Comments:

Attaches to factory-fitted mounting points

VAUXHALL CORSA C 3 dr Hatch 00 - 06

Loads of life

Roof Rack:

S4 -

Fitting Kit: