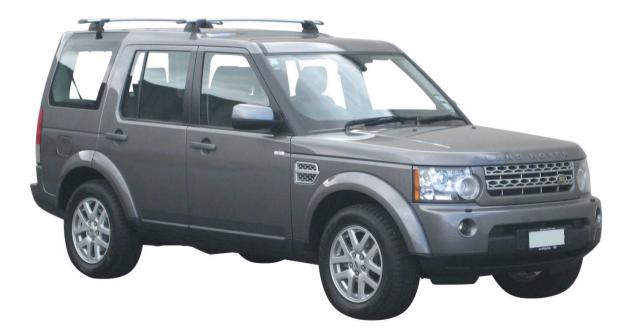

## ROOF RACKS FOR YOUR NEW LAND ROVER

LAND ROVER DISCOVERY 4 5 dr SUV 09 - +

whispbar

| Roof Rack:   |       |
|--------------|-------|
| S17 -        |       |
| Fitting Kit: | K436- |

## Land Rover Discovery 4 5 dr SUV 09 - +

Loads of life

whispbar

With leg cover removed

| Roof Rack:                                                              | S17               |
|-------------------------------------------------------------------------|-------------------|
| Fitting Kit:                                                            | K436              |
| Maximum roof rack loading:                                              | 75 kgs / 165 lbs  |
| Type of fitment:                                                        | Fixed Point Mount |
| Available crossbar length:                                              | 1350mm /          |
|                                                                         | 53 1/8 inches     |
| Comments:                                                               |                   |
| Attaches to factory-fitted mounting points.Do not use<br>front fixpoint |                   |