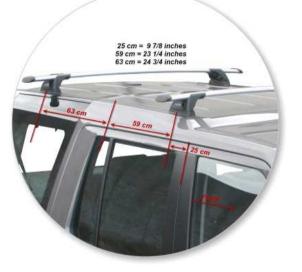

## Land Rover Discovery 4 5 dr SUV 09 - +

Loads of life

whispbar

With leg cover removed

| Roof Rack:                                                              | S17               |
|-------------------------------------------------------------------------|-------------------|
| Fitting Kit:                                                            | K436              |
| Maximum roof rack loading:                                              | 75 kgs / 165 lbs  |
| Type of fitment:                                                        | Fixed Point Mount |
| Available crossbar length:                                              | 1350mm /          |
|                                                                         | 53 1/8 inches     |
| Comments:                                                               |                   |
| Attaches to factory-fitted mounting points.Do not use<br>front fixpoint |                   |