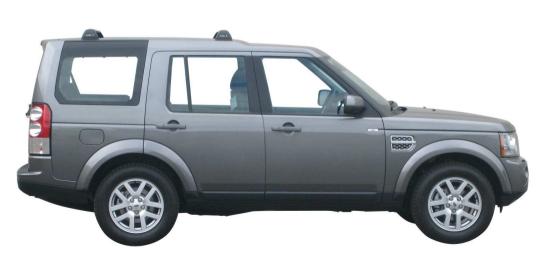

## LAND ROVER DISCOVERY 4 5 dr SUV 09 - +

Loads of life

whispbar

| Roof Rack:   |       |
|--------------|-------|
| S7 -         |       |
| Fitting Kit: | K436- |

## Land Rover Discovery 4 5 dr SUV 09 - +

Loads of life

whispbar

With leg cover removed

| Roof Rack:                                                           | S7                |
|----------------------------------------------------------------------|-------------------|
| Fitting Kit:                                                         | K436              |
| Maximum roof rack loading:                                           | 75 kgs / 165 lbs  |
| Type of fitment:                                                     | Fixed Point Mount |
| Available crossbar length:                                           | 895mm /           |
|                                                                      | 35 1/4 inches     |
| Comments:                                                            |                   |
| Attaches to factory-fitted mounting points.Do not use front fixpoint |                   |