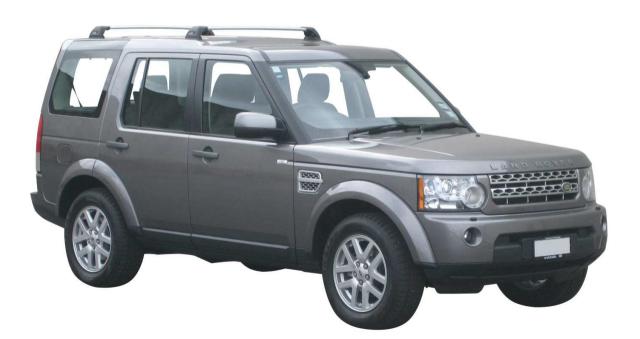

## LAND ROVER DISCOVERY 4 5 dr SUV 09 - +

Loads of life

whispbar

| Roof Rack:   |       |
|--------------|-------|
| S7 -         |       |
| Fitting Kit: | K436- |

## Land Rover Discovery 4 5 dr SUV 09 - +

Loads of life

whispbar

With leg cover removed

| Roof Rack:                                                           | S7                |
|----------------------------------------------------------------------|-------------------|
| Fitting Kit:                                                         | K436              |
| Maximum roof rack loading:                                           | 75 kgs / 165 lbs  |
| Type of fitment:                                                     | Fixed Point Mount |
| Available crossbar length:                                           | 895mm /           |
|                                                                      | 35 1/4 inches     |
| Comments:                                                            |                   |
| Attaches to factory-fitted mounting points.Do not use front fixpoint |                   |