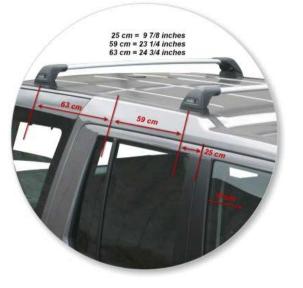

## Land Rover Discovery 4 5 dr SUV 09 - +

Loads of life

whispbar

With leg cover removed

| Roof Rack:                                                           | S7                |
|----------------------------------------------------------------------|-------------------|
| Fitting Kit:                                                         | K436              |
| Maximum roof rack loading:                                           | 75 kgs / 165 lbs  |
| Type of fitment:                                                     | Fixed Point Mount |
| Available crossbar length:                                           | 895mm /           |
|                                                                      | 35 1/4 inches     |
| Comments:                                                            |                   |
| Attaches to factory-fitted mounting points.Do not use front fixpoint |                   |