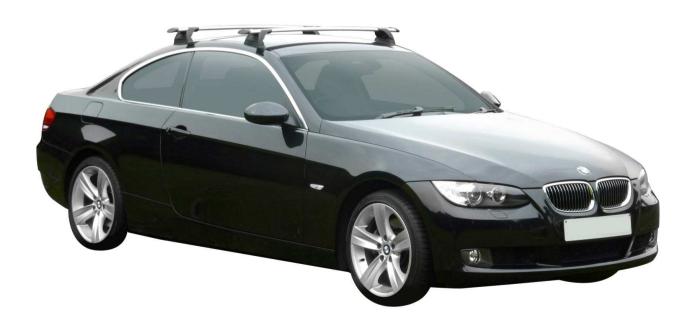

## BMW 3 SERIES E92 2 dr Coupe 06 - +

whispbar

| Roof Rack:   |       |
|--------------|-------|
| S16 -        |       |
| Fitting Kit: | K439- |

## BMW 3 Series E92 2 dr Coupe 06 - +

Loads of life

whispbar

| Roof Rack:                         | S16              |
|------------------------------------|------------------|
| Fitting Kit:                       | K439             |
| Maximum roof rack loading:         | 75 kgs / 165 lbs |
| Type of fitment:                   | Fixed Point Moun |
| Available crossbar length:         | 1200mm /         |
|                                    | 47 1/4 inches    |
| Comments:                          |                  |
| Attaches to factory-fitted mountin | ng points        |