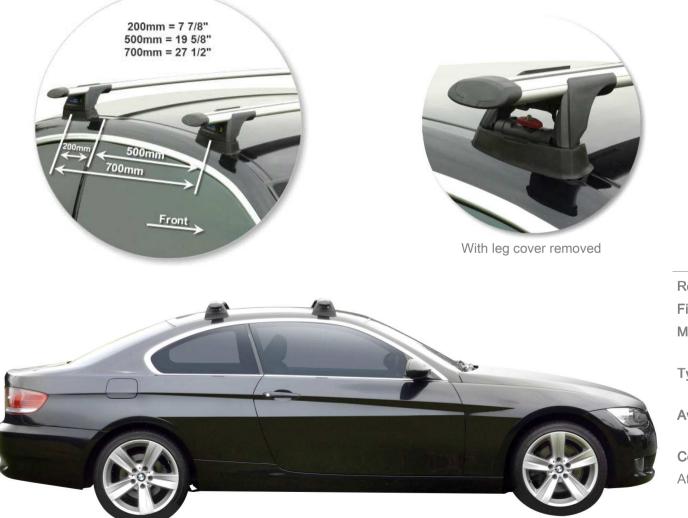

## BMW 3 Series E92 2 dr Coupe 06 - +

Loads of life

whispbar

| Roof Rack:                         | S16              |
|------------------------------------|------------------|
| Fitting Kit:                       | K439             |
| Maximum roof rack loading:         | 75 kgs / 165 lbs |
| Type of fitment:                   | Fixed Point Moun |
| Available crossbar length:         | 1200mm /         |
|                                    | 47 1/4 inches    |
| Comments:                          |                  |
| Attaches to factory-fitted mountin | ng points        |