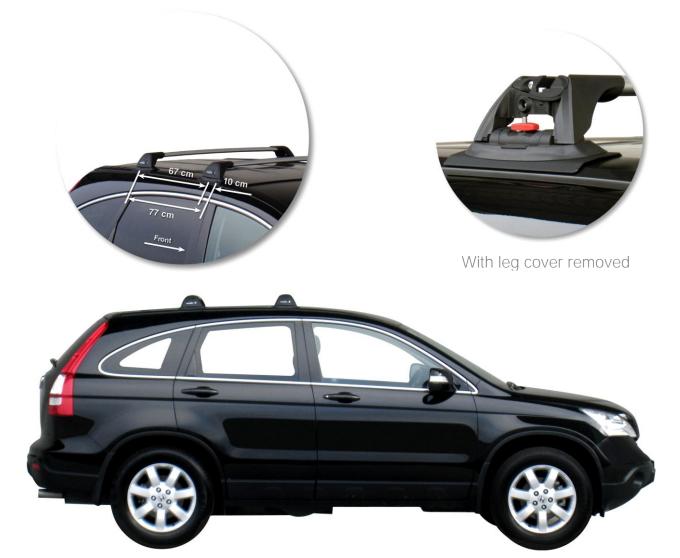

## Honda CR-V 5 dr SUV 07 - +

Loads of life

prorack

Roof Rack:S5Fitting Kit:K448Maximum roof rack loading:75 kgsType of fitment:Fixed Point MountAvailable crossbar length:804mmComments:

Attaches to factory-fitted mounting points