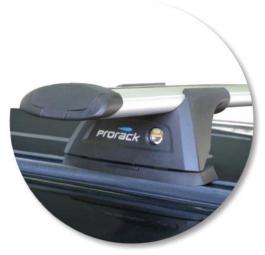

### All the technical information

whispbar

Ford Escape 5 dr SUV 01 - 07

Loads of life

Roof Rack: S16

Fitting Kit: K450

Maximum roof rack loading: 44 kgs / 97 lbs

Type of fitment: Track Mount

Available crossbar length: 1200mm /

47 1/4 inches

Comments:

Attaches to factory-fitted track