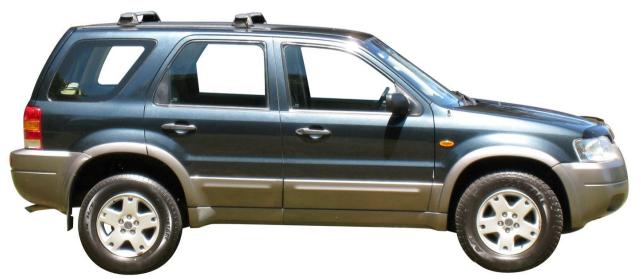

# ROOF RACKS FOR YOUR NEW FORD

FORD ESCAPE 5 dr SUV 01 - 07

Loads of life

Roof Rack:

S16 -

Fitting Kit: K450-

### All the technical information

whispbar

Ford Escape 5 dr SUV 01 - 07

Loads of life

Roof Rack: S16

Fitting Kit: K450

Maximum roof rack loading: 44 kgs / 97 lbs

Type of fitment: Track Mount

Available crossbar length: 1200mm /

47 1/4 inches

Comments:

Attaches to factory-fitted track