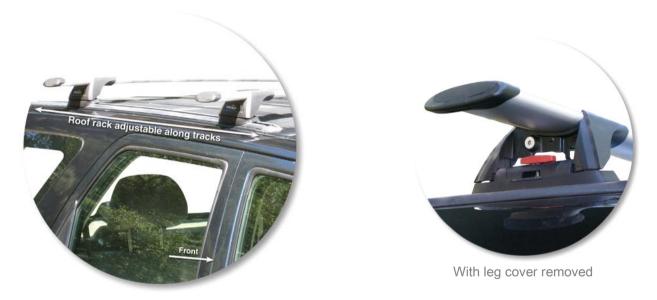

### All the technical information

whispbar

Ford Escape 5 dr SUV 01 - 07

Loads of life

Roof Rack: S16

Fitting Kit: K450

Maximum roof rack loading: 44 kgs / 97 lbs

Type of fitment: Track Mount

Available crossbar length: 1200mm /

47 1/4 inches

Comments:

Attaches to factory-fitted track