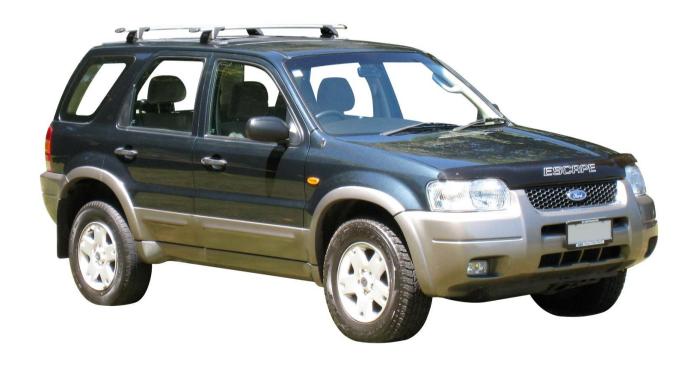

# ROOF RACKS FOR YOUR NEW FORD

FORD MAVERICK 5 dr SUV 01 - 07

Loads of life

Roof Rack:

S16 -

Fitting Kit: K450-

## whispbar

Ford Maverick 5 dr SUV 01 - 07

Loads of life

Roof Rack: S16

Fitting Kit: K450

Maximum roof rack loading: 44 kgs / 97 lbs

Type of fitment: Track Mount

Available crossbar length: 1200mm /

47 1/4 inches

Comments:

Attaches to factory-fitted track