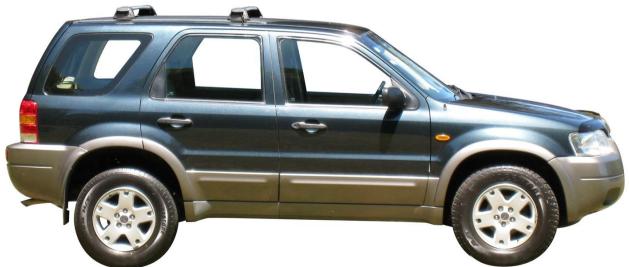

# ROOF RACKS FOR YOUR NEW FORD

FORD ESCAPE 5 dr SUV 01 - 07

Loads of life

Roof Rack:

S16 -

Fitting Kit: K450-

### All the technical information

whispbar

Ford Escape 5 dr SUV 01 - 07

Loads of life

Roof Rack: S16

Fitting Kit: K450

Maximum roof rack loading: 44 kgs / 97 lbs

Type of fitment: Track Mount