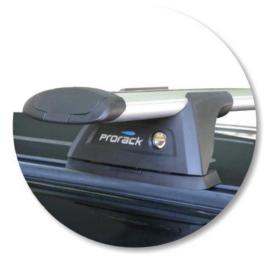

### All the technical information

whispbar

Ford Escape 5 dr SUV 01 - 07

Loads of life

Roof Rack: S16

Fitting Kit: K450

Maximum roof rack loading: 44 kgs / 97 lbs

Type of fitment: Track Mount

Available crossbar length: 1200mm /

47 1/4 inches

Comments:

Attaches to factory-fitted track