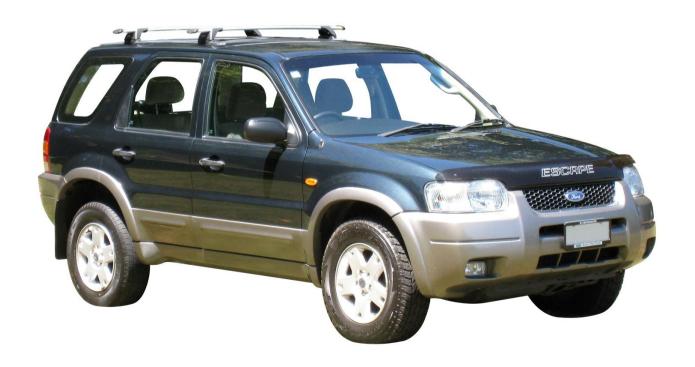

# ROOF RACKS FOR YOUR NEW FORD

FORD ESCAPE 5 dr SUV 01 - 07

Loads of life

Roof Rack:

S16 -

Fitting Kit: K450-

### All the technical information

whispbar

Ford Escape 5 dr SUV 01 - 07

Loads of life

Roof Rack: S16

Fitting Kit: K450

Maximum roof rack loading: 44 kgs / 97 lbs

Type of fitment: Track Mount

Available crossbar length: 1200mm /

47 1/4 inches

Comments:

Attaches to factory-fitted track