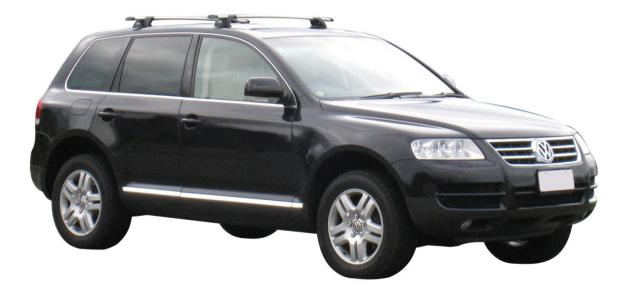

## ROOF RACKS FOR YOUR NEW VOLKSWAGEN

VOLKSWAGEN TOUAREG 5 dr SUV 02 - +

| Roof Rack:   |       |
|--------------|-------|
| S16 -        |       |
| Fitting Kit: | K450- |