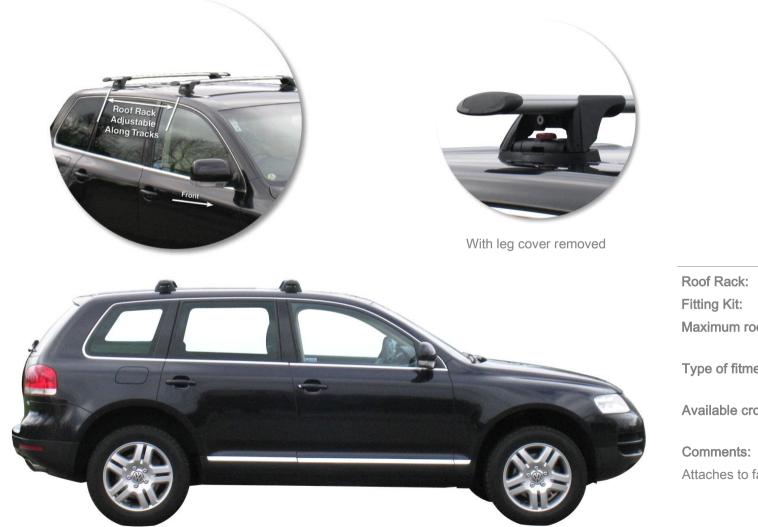

## All the technical information

Volkswagen Touareg 5 dr SUV 02 - +

Loads of life

whispbar

| Roof Rack:                       | S16              |
|----------------------------------|------------------|
| Fitting Kit:                     | K450             |
| Maximum roof rack loading:       | 75 kgs / 165 lbs |
| Type of fitment:                 | Track Mount      |
| Available crossbar length:       | 1200mm /         |
|                                  | 47 1/4 inches    |
| Comments:                        |                  |
| Attaches to factory-fitted track |                  |