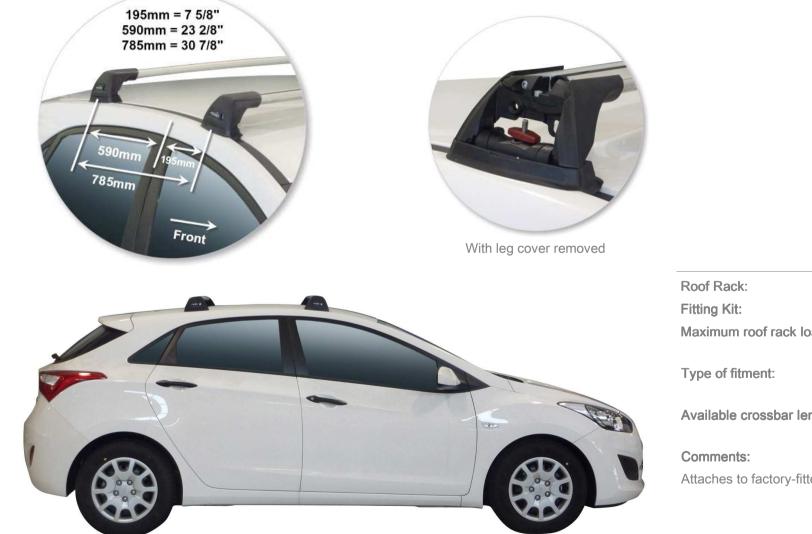

## HYUNDAI 130 5 dr Hatch 12 - +

Loads of life

whispbar

| Roof Rack:   |       |
|--------------|-------|
| S25 -        |       |
| Fitting Kit: | K451- |

## Hyundai i30 5 dr Hatch 12 - +

Loads of life

whispbar

Europe August 2012. Contact us on info@whispbar.com, or visit www.whispbar.com

| Roof Rack:                                 | S25                |
|--------------------------------------------|--------------------|
| Fitting Kit:                               | K451               |
| Maximum roof rack loading:                 | 75 kgs / 165 lbs   |
|                                            |                    |
| Type of fitment:                           | Fixed Point Mount  |
|                                            | 836mm /            |
| Available crossbar length:                 | 83000007           |
|                                            | 32 15/16ths inches |
| Comments:                                  |                    |
| Attaches to factory-fitted mounting points |                    |