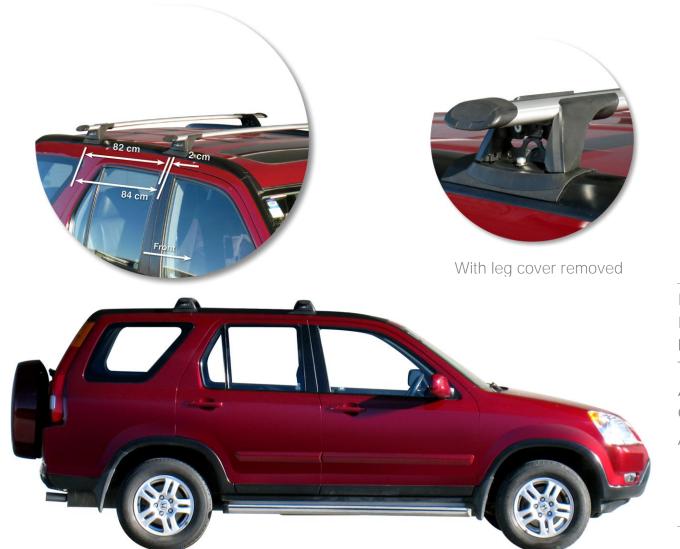

## All the technical information

## Honda CR-V 5dr SUV 02-07 5 dr SUV 02 - 07

Loads of life

prorack

EUR August 2009. For product information contact us on sales@prorack-international.com

| Roof Rack:                 | S16         |
|----------------------------|-------------|
| Fitting Kit:               | K452        |
| Maximum roof rack loading: | 75 kgs      |
| Type of fitment:           | Track Mount |
| Available crossbar length: | 1200mm      |
| Comments:                  |             |
|                            |             |

Attaches to factory-fitted mounting points