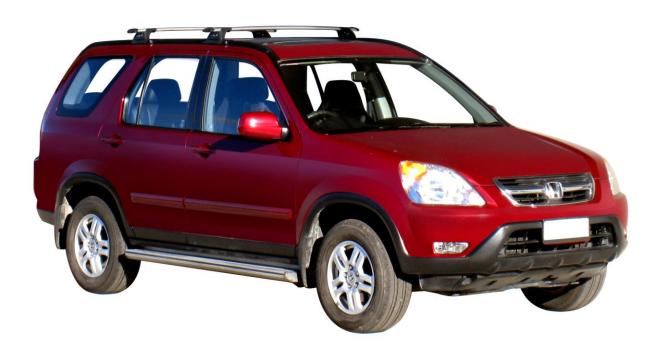

## HONDA CR-V 5DR SUV 02-07

Loads of life

*prorack* 

| Roof Rack:   |       |
|--------------|-------|
| S16 -        |       |
| Fitting Kit: | K452- |