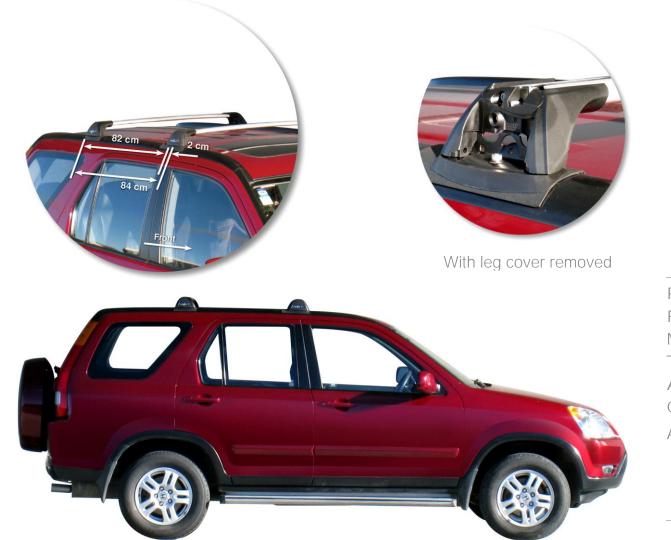

## Honda CR-V 5dr SUV 02-07 5 dr SUV 02 - 07

Loads of life

prorack

| Roof Rack:                                 | S6          |
|--------------------------------------------|-------------|
| Fitting Kit:                               | K452        |
| Maximum roof rack loading:                 | 75 kgs      |
| Type of fitment:                           | Track Mount |
| Available crossbar length:                 | 843mm       |
| Comments:                                  |             |
| Attaches to factory-fitted mounting points |             |