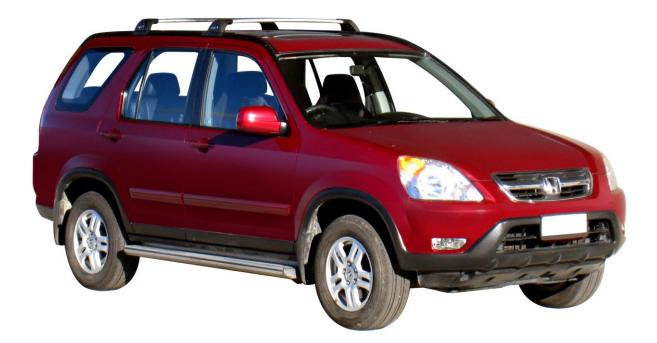

## HONDA CR-V 5DR SUV 02-07

| Roof Rack:   |       |
|--------------|-------|
| S6 -         |       |
| Fitting Kit: | K452- |

prorack

Loads of life