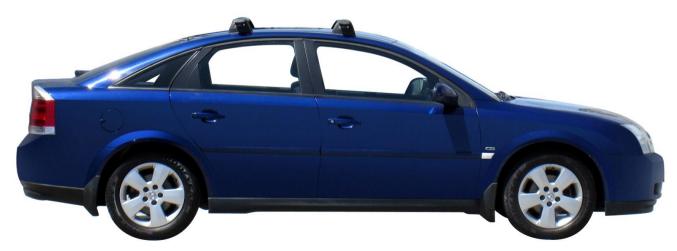

## whispbar

Opel Vectra 5 dr Hatch 02 - 08

Loads of life

With leg cover removed

Roof Rack: S16

Fitting Kit: K461

Maximum roof rack loading: 75 kgs / 165 lbs

Type of fitment: Fixed Point Mount

Available crossbar length: 1200mm /

47 1/4 inches

Comments:

Attaches to factory-fitted mounting points

VAUXHALL VECTRA 5 dr Hatch 02 - 08

Loads of life

Roof Rack:

S16 -