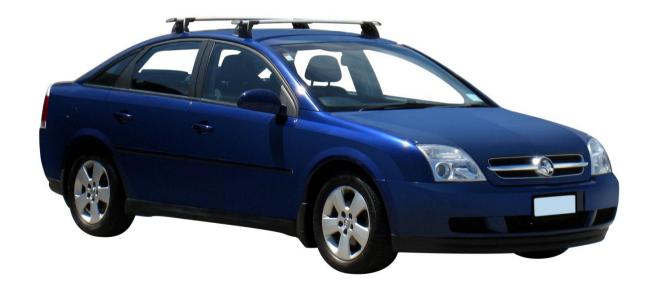

Available crossbar length: 1200mm /

47 1/4 inches

Comments:

Attaches to factory-fitted mounting points

VAUXHALL VECTRA 5 dr Hatch 02 - 08

Loads of life

Roof Rack:

S16 -

Fitting Kit: K461-

## whispbar

Vauxhall Vectra 5 dr Hatch 02 - 08

Loads of life

With leg cover removed

Roof Rack: S16

Fitting Kit: K461

Maximum roof rack loading: 75 kgs / 165 lbs

Type of fitment: Fixed Point Mount