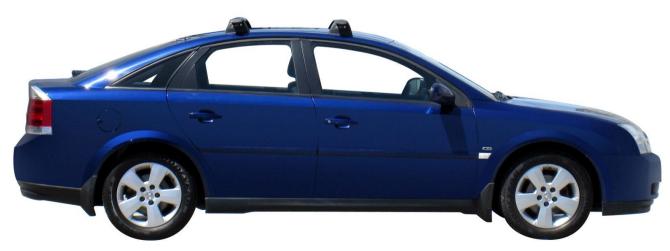

OPEL VECTRA 5 dr Hatch 02 - 08

Loads of life

Roof Rack:

S16 -

Fitting Kit: K461-

## whispbar

Opel Vectra 5 dr Hatch 02 - 08

Loads of life

With leg cover removed

Roof Rack: S16

Fitting Kit: K461

Maximum roof rack loading: 75 kgs / 165 lbs

Type of fitment: Fixed Point Mount

Available crossbar length: 1200mm /

47 1/4 inches

Comments:

Attaches to factory-fitted mounting points

VAUXHALL VECTRA 5 dr Hatch 02 - 08

Loads of life

Roof Rack:

S16 -