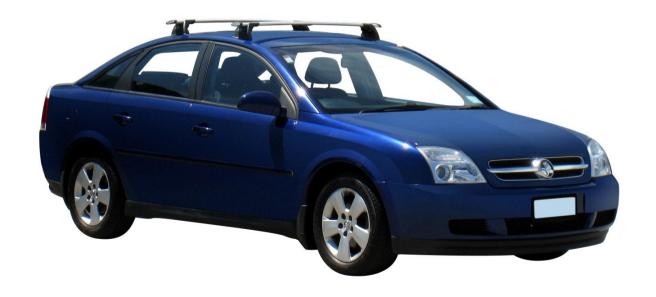

OPEL VECTRA 5 dr Hatch 02 - 08

Loads of life

Roof Rack:

S16 -

Fitting Kit: K461-

## whispbar

Opel Vectra 5 dr Hatch 02 - 08

Loads of life

With leg cover removed

Roof Rack: S16

Fitting Kit: K461

Maximum roof rack loading: 75 kgs / 165 lbs

Type of fitment: Fixed Point Mount

Available crossbar length: 1200mm /

47 1/4 inches

Comments:

Attaches to factory-fitted mounting points

VAUXHALL VECTRA 5 dr Hatch 02 - 08

Loads of life

Roof Rack:

S16 -