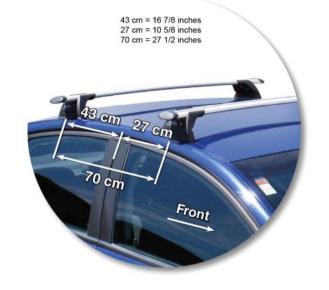

Available crossbar length: 1200mm /

47 1/4 inches

Comments:

Attaches to factory-fitted mounting points

VAUXHALL VECTRA 5 dr Hatch 02 - 08

Loads of life

Roof Rack:

S16 -

Available crossbar length: 1200mm /

47 1/4 inches

Comments:

Attaches to factory-fitted mounting points