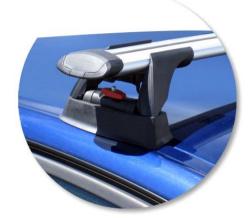

## whispbar

Opel Vectra 5 dr Hatch 02 - 08

Loads of life

With leg cover removed

Roof Rack: S16

Fitting Kit: K461

Maximum roof rack loading: 75 kgs / 165 lbs

Type of fitment: Fixed Point Mount

Available crossbar length: 1200mm /

47 1/4 inches

Comments:

Attaches to factory-fitted mounting points

VAUXHALL VECTRA 5 dr Hatch 02 - 08

Loads of life

Roof Rack:

S16 -