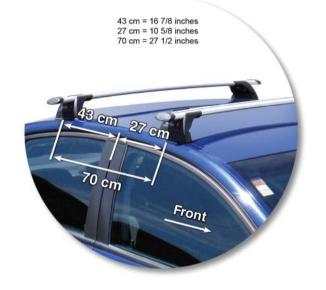

Available crossbar length: 1200mm /

47 1/4 inches

Comments:

Attaches to factory-fitted mounting points

VAUXHALL VECTRA 5 dr Hatch 02 - 08

Loads of life

Roof Rack:

S16 -

Available crossbar length: 1200mm /

47 1/4 inches

Comments:

Attaches to factory-fitted mounting points