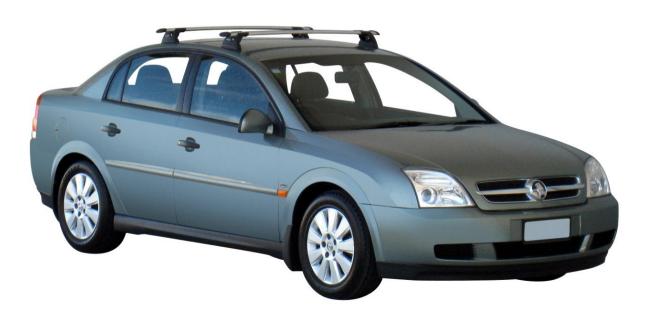

### OPEL VECTRA 4 dr Sedan 02 - 08

Loads of life

whispbar

| Roof Rack:   |       |
|--------------|-------|
| S16 -        |       |
| Fitting Kit: | K461- |

Europe April 2011. Contact us on info@whispbar.com, or visit www.whispbar.com

### VAUXHALL VECTRA 4 dr Sedan 02 - 08

Loads of life

whispbar

| Roof Rack:   |       |
|--------------|-------|
| S16 -        |       |
| Fitting Kit: | K461- |

Europe April 2011. Contact us on info@whispbar.com, or visit www.whispbar.com