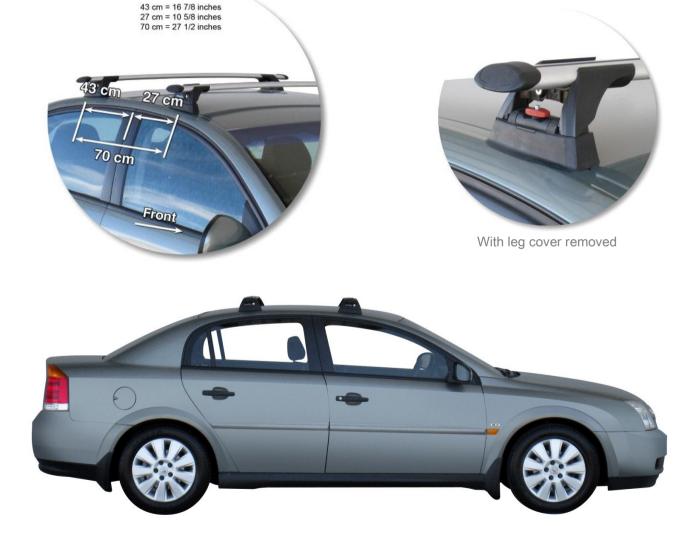

## Opel Vectra 4 dr Sedan 02 - 08

Loads of life

whispbar

| Roof Rack:                          | S16               |
|-------------------------------------|-------------------|
| Fitting Kit:                        | K461              |
| Maximum roof rack loading:          | 75 kgs / 165 lbs  |
| Type of fitment:                    | Fixed Point Mount |
| Available crossbar length:          | 1200mm /          |
|                                     | 47 1/4 inches     |
| Comments:                           |                   |
| Attaches to factory-fitted mounting | g points          |

### Vauxhall Vectra 4 dr Sedan 02 - 08

Loads of life

whispbar

| Roof Rack:                         | S16               |
|------------------------------------|-------------------|
| Fitting Kit:                       | K461              |
| Maximum roof rack loading:         | 75 kgs / 165 lbs  |
| Type of fitment:                   | Fixed Point Mount |
| Available crossbar length:         | 1200mm /          |
|                                    | 47 1/4 inches     |
| Comments:                          |                   |
| Attaches to factory-fitted mountin | ig points         |