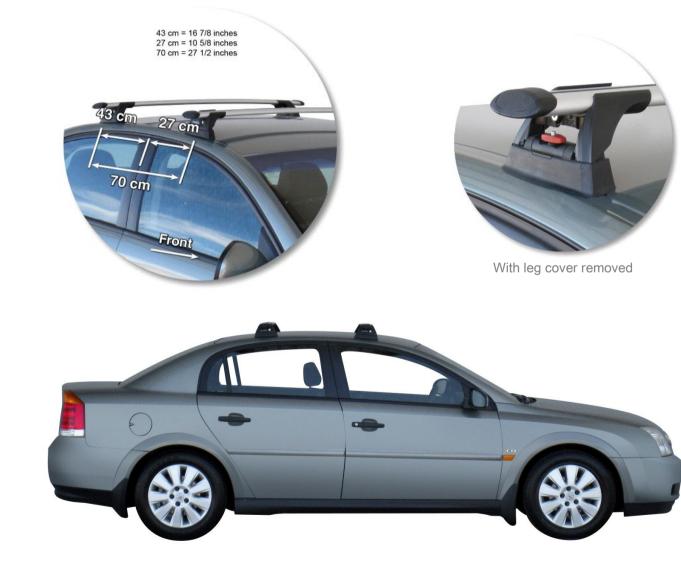

## Opel Vectra 4 dr Sedan 02 - 08

Loads of life

whispbar

| Roof Rack:                          | S16               |
|-------------------------------------|-------------------|
| Fitting Kit:                        | K461              |
| Maximum roof rack loading:          | 75 kgs / 165 lbs  |
| Type of fitment:                    | Fixed Point Mount |
| Available crossbar length:          | 1200mm /          |
|                                     | 47 1/4 inches     |
| Comments:                           |                   |
| Attaches to factory-fitted mounting | g points          |

### Vauxhall Vectra 4 dr Sedan 02 - 08

Loads of life

whispbar

| Roof Rack:                         | S16               |
|------------------------------------|-------------------|
| Fitting Kit:                       | K461              |
| Maximum roof rack loading:         | 75 kgs / 165 lbs  |
| Type of fitment:                   | Fixed Point Mount |
| Available crossbar length:         | 1200mm /          |
|                                    | 47 1/4 inches     |
| Comments:                          |                   |
| Attaches to factory-fitted mountin | ig points         |