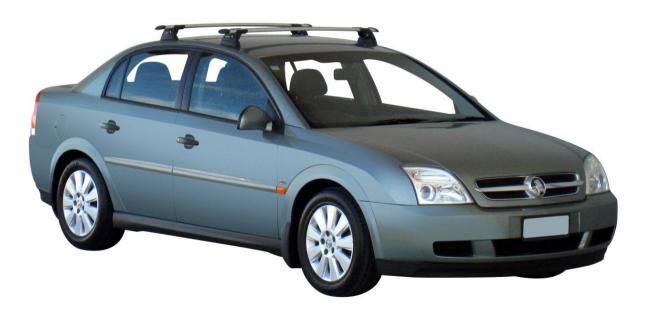

### OPEL VECTRA 4 dr Sedan 02 - 08

Loads of life

whispbar

| Roof Rack:   |       |
|--------------|-------|
| S16 -        |       |
| Fitting Kit: | K461- |

Europe April 2011. Contact us on info@whispbar.com, or visit www.whispbar.com

### VAUXHALL VECTRA 4 dr Sedan 02 - 08

Loads of life

whispbar

| Roof Rack:   |       |
|--------------|-------|
| S16 -        |       |
| Fitting Kit: | K461- |

Europe April 2011. Contact us on info@whispbar.com, or visit www.whispbar.com