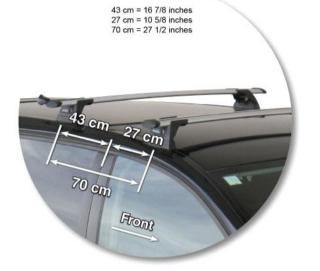

## whispbar

Opel Vectra 5 dr Estate 03 - 08

Loads of life

Roof Rack: S16

Fitting Kit: K461

Maximum roof rack loading: 75 kgs / 165 lbs

Type of fitment: Fixed Point Mount

Available crossbar length: 1200mm /

47 1/4 inches

Comments:

Attaches to factory-fitted mounting points

VAUXHALL VECTRA 5 dr Estate 03 - 08

Loads of life

Roof Rack:

S16 -

Fitting Kit: K461-