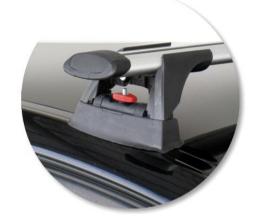

## whispbar

Opel Vectra 5 dr Estate 03 - 08

Loads of life

Roof Rack: S16

Fitting Kit: K461

Maximum roof rack loading: 75 kgs / 165 lbs

Type of fitment: Fixed Point Mount

Available crossbar length: 1200mm /

47 1/4 inches

Comments:

Attaches to factory-fitted mounting points

VAUXHALL VECTRA 5 dr Estate 03 - 08

Loads of life

Roof Rack:

S16 -

Fitting Kit: K461-