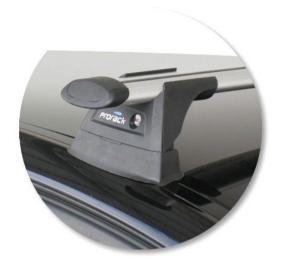

## whispbar

Opel Vectra 5 dr Estate 03 - 08

Loads of life

Roof Rack: S16

Fitting Kit: K461

Maximum roof rack loading: 75 kgs / 165 lbs

Type of fitment: Fixed Point Mount

Available crossbar length: 1200mm /

47 1/4 inches

Comments:

Attaches to factory-fitted mounting points

VAUXHALL VECTRA 5 dr Estate 03 - 08

Loads of life

Roof Rack:

S16 -

Fitting Kit: K461-