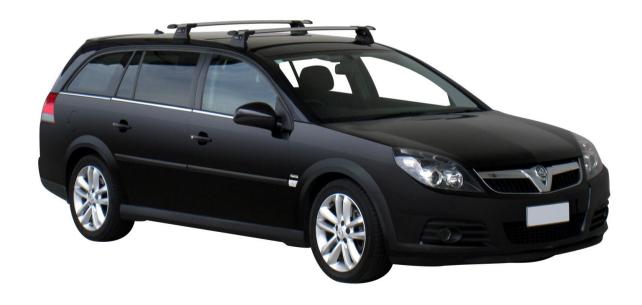

OPEL VECTRA 5 dr Estate 03 - 08

Loads of life

Roof Rack:

S16 -

Fitting Kit: K461-

## whispbar

Opel Vectra 5 dr Estate 03 - 08

Loads of life

Roof Rack: S16

Fitting Kit: K461

Maximum roof rack loading: 75 kgs / 165 lbs

Type of fitment: Fixed Point Mount

Available crossbar length: 1200mm /

47 1/4 inches

Comments:

Attaches to factory-fitted mounting points

VAUXHALL VECTRA 5 dr Estate 03 - 08

Loads of life

Roof Rack:

S16 -

Fitting Kit: K461-