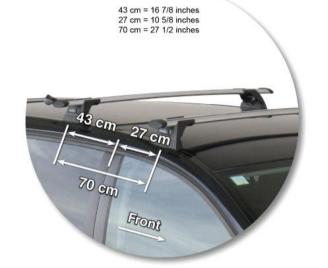

## whispbar

Opel Vectra 5 dr Estate 03 - 08

Loads of life

Roof Rack: S16

Fitting Kit: K461

Maximum roof rack loading: 75 kgs / 165 lbs

Type of fitment: Fixed Point Mount

Available crossbar length: 1200mm /

47 1/4 inches

Comments:

Attaches to factory-fitted mounting points

VAUXHALL VECTRA 5 dr Estate 03 - 08

Loads of life

Roof Rack:

S16 -

Fitting Kit: K461-