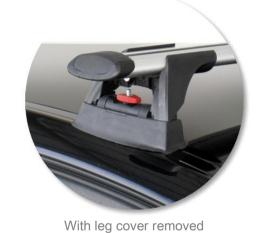

## whispbar

Opel Vectra 5 dr Estate 03 - 08

Loads of life

Roof Rack: S16

Fitting Kit: K461

Maximum roof rack loading: 75 kgs / 165 lbs

Type of fitment: Fixed Point Mount

Available crossbar length: 1200mm /

47 1/4 inches

Comments:

Attaches to factory-fitted mounting points

VAUXHALL VECTRA 5 dr Estate 03 - 08

Loads of life

Roof Rack:

S16 -

Fitting Kit: K461-