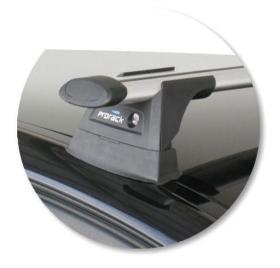

## whispbar

Opel Vectra 5 dr Estate 03 - 08

Loads of life

Roof Rack: S16

Fitting Kit: K461

Maximum roof rack loading: 75 kgs / 165 lbs

Type of fitment: Fixed Point Mount

Available crossbar length: 1200mm /

47 1/4 inches

Comments:

Attaches to factory-fitted mounting points

VAUXHALL VECTRA 5 dr Estate 03 - 08

Loads of life

Roof Rack:

S16 -

Fitting Kit: K461-