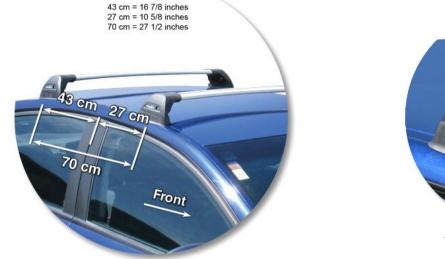

Available crossbar length: 855mm /

33 11/16ths inches

Comments:

Attaches to factory-fitted mounting points

VAUXHALL VECTRA 5 dr Hatch 02 - 08

Loads of life

Roof Rack:

S6 -

33 11/16ths inches

Comments:

Attaches to factory-fitted mounting points