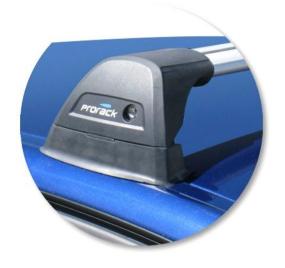

## whispbar

Opel Vectra 5 dr Hatch 02 - 08

Loads of life

With leg cover removed

Roof Rack: S6

Fitting Kit: K461

Maximum roof rack loading: 75 kgs / 165 lbs

Type of fitment: Fixed Point Mount

Available crossbar length: 855mm /

33 11/16ths inches

Comments:

Attaches to factory-fitted mounting points

VAUXHALL VECTRA 5 dr Hatch 02 - 08

Loads of life

Roof Rack:

S6 -