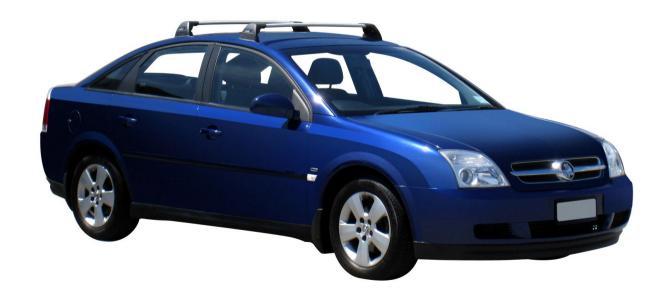

OPEL VECTRA 5 dr Hatch 02 - 08

Loads of life

Roof Rack:

S6 -

Fitting Kit: K461-

## whispbar

Opel Vectra 5 dr Hatch 02 - 08

Loads of life

With leg cover removed

Roof Rack: S6

Fitting Kit: K461

Maximum roof rack loading: 75 kgs / 165 lbs

Type of fitment: Fixed Point Mount

Available crossbar length: 855mm /

33 11/16ths inches

Comments:

Attaches to factory-fitted mounting points

VAUXHALL VECTRA 5 dr Hatch 02 - 08

Loads of life

Roof Rack:

S6 -