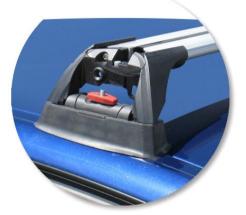

## whispbar

Opel Vectra 5 dr Hatch 02 - 08

Loads of life

With leg cover removed

Roof Rack: S6

Fitting Kit: K461

Maximum roof rack loading: 75 kgs / 165 lbs

Type of fitment: Fixed Point Mount

Available crossbar length: 855mm /

33 11/16ths inches

Comments:

Attaches to factory-fitted mounting points

VAUXHALL VECTRA 5 dr Hatch 02 - 08

Loads of life

Roof Rack:

S6 -

## whispbar

Vauxhall Vectra 5 dr Hatch 02 - 08

Loads of life

Roof Rack: S6

Fitting Kit: K461

Maximum roof rack loading: 75 kgs / 165 lbs

Type of fitment: Fixed Point Mount

Available crossbar length: 855mm /

33 11/16ths inches

Comments:

Attaches to factory-fitted mounting points