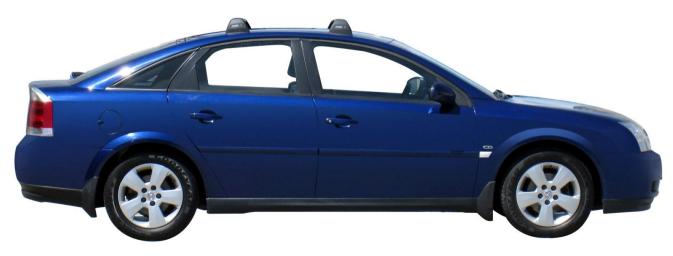

OPEL VECTRA 5 dr Hatch 02 - 08

Loads of life

Roof Rack:

S6 -

Fitting Kit: K461-

## whispbar

Opel Vectra 5 dr Hatch 02 - 08

Loads of life

With leg cover removed

Roof Rack: S6

Fitting Kit: K461

Maximum roof rack loading: 75 kgs / 165 lbs

Type of fitment: Fixed Point Mount

Available crossbar length: 855mm /

33 11/16ths inches

Comments:

Attaches to factory-fitted mounting points

VAUXHALL VECTRA 5 dr Hatch 02 - 08

Loads of life

Roof Rack:

S6 -