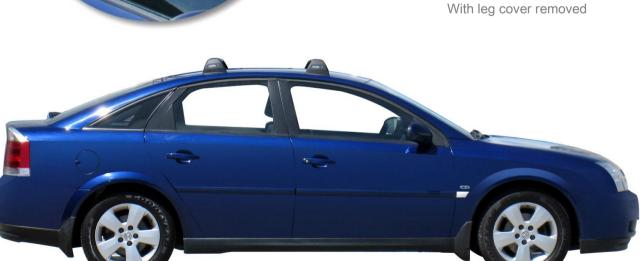

## whispbar

Opel Vectra 5 dr Hatch 02 - 08

Loads of life

With leg cover removed

Roof Rack: S6

Fitting Kit: K461

Maximum roof rack loading: 75 kgs / 165 lbs

Type of fitment: Fixed Point Mount

Available crossbar length: 855mm /

33 11/16ths inches

Comments:

Attaches to factory-fitted mounting points

VAUXHALL VECTRA 5 dr Hatch 02 - 08

Loads of life

Roof Rack:

S6 -