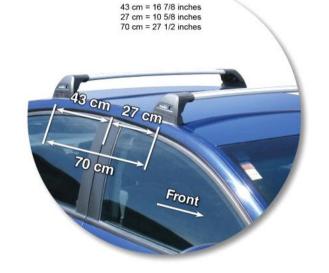

Available crossbar length: 855mm /

33 11/16ths inches

Comments:

Attaches to factory-fitted mounting points

VAUXHALL VECTRA 5 dr Hatch 02 - 08

Loads of life

Roof Rack:

S6 -

33 11/16ths inches

Comments:

Attaches to factory-fitted mounting points