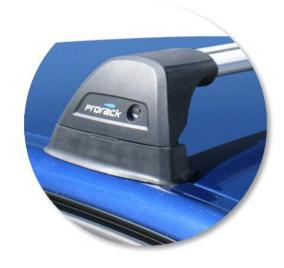

## whispbar

Opel Vectra 5 dr Hatch 02 - 08

Loads of life

With leg cover removed

Roof Rack: S6

Fitting Kit: K461

Maximum roof rack loading: 75 kgs / 165 lbs

Type of fitment: Fixed Point Mount

Available crossbar length: 855mm /

33 11/16ths inches

Comments:

Attaches to factory-fitted mounting points

VAUXHALL VECTRA 5 dr Hatch 02 - 08

Loads of life

Roof Rack:

S6 -

## whispbar

Vauxhall Vectra 5 dr Hatch 02 - 08

Loads of life

Roof Rack: S6

Fitting Kit: K461

Maximum roof rack loading: 75 kgs / 165 lbs

Type of fitment: Fixed Point Mount

Available crossbar length: 855mm /

33 11/16ths inches

Comments:

Attaches to factory-fitted mounting points