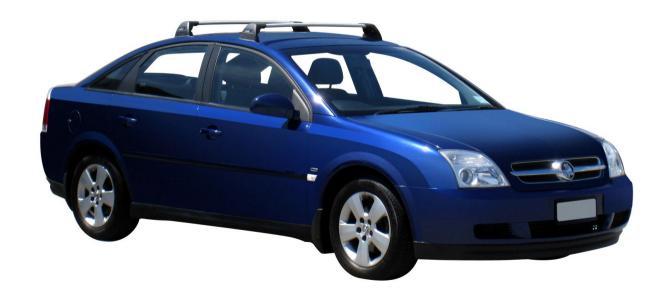

OPEL VECTRA 5 dr Hatch 02 - 08

Loads of life

Roof Rack:

S6 -

Fitting Kit: K461-

## whispbar

Opel Vectra 5 dr Hatch 02 - 08

Loads of life

With leg cover removed

Roof Rack: S6

Fitting Kit: K461

Maximum roof rack loading: 75 kgs / 165 lbs

Type of fitment: Fixed Point Mount

Available crossbar length: 855mm /

33 11/16ths inches

Comments:

Attaches to factory-fitted mounting points

VAUXHALL VECTRA 5 dr Hatch 02 - 08

Loads of life

Roof Rack:

S6 -

## whispbar

Vauxhall Vectra 5 dr Hatch 02 - 08

Loads of life

Roof Rack: S6

Fitting Kit: K461

Maximum roof rack loading: 75 kgs / 165 lbs

Type of fitment: Fixed Point Mount

Available crossbar length: 855mm /

33 11/16ths inches

Comments:

Attaches to factory-fitted mounting points