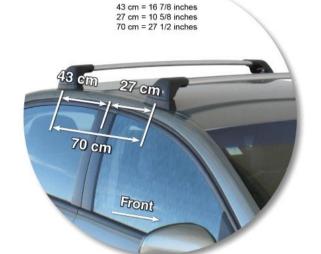

Available crossbar length: 860mm /

33 7/8 inches

Comments:

Attaches to factory-fitted mounting points

VAUXHALL VECTRA 4 dr Sedan 02 - 08

Loads of life

Roof Rack:

S6 -

Available crossbar length: 860mm /

33 7/8 inches

Comments:

Attaches to factory-fitted mounting points