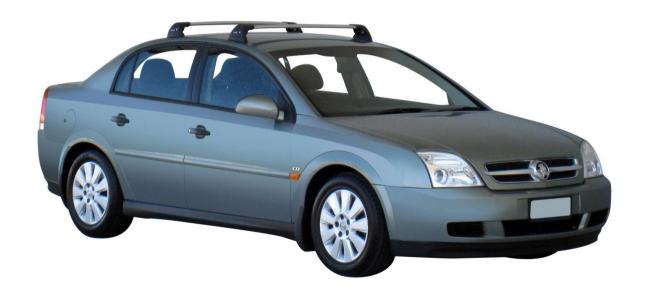

Fitting Kit: K461-

## whispbar

Vauxhall Vectra 4 dr Sedan 02 - 08

Loads of life

With leg cover removed

Roof Rack: S6

Fitting Kit: K461

Maximum roof rack loading: 75 kgs / 165 lbs

Type of fitment: Fixed Point Mount

Available crossbar length: 860mm /

33 7/8 inches

Comments:

Attaches to factory-fitted mounting points