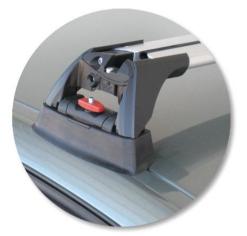

## whispbar

Opel Vectra 4 dr Sedan 02 - 08

Loads of life

With leg cover removed

Roof Rack: S6

Fitting Kit: K461

Maximum roof rack loading: 75 kgs / 165 lbs

Type of fitment: Fixed Point Mount

Available crossbar length: 860mm /

33 7/8 inches

Comments:

Attaches to factory-fitted mounting points

VAUXHALL VECTRA 4 dr Sedan 02 - 08

Loads of life

Roof Rack:

S6 -

## whispbar

Vauxhall Vectra 4 dr Sedan 02 - 08

Loads of life

With leg cover removed

Roof Rack: S6

Fitting Kit: K461

Maximum roof rack loading: 75 kgs / 165 lbs

Type of fitment: Fixed Point Mount

Available crossbar length: 860mm /

33 7/8 inches

Comments:

Attaches to factory-fitted mounting points