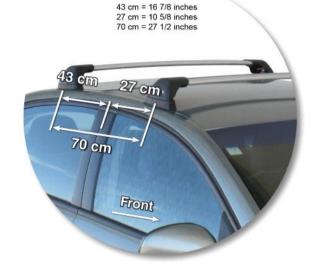

Available crossbar length: 860mm /

33 7/8 inches

Comments:

Attaches to factory-fitted mounting points

VAUXHALL VECTRA 4 dr Sedan 02 - 08

Loads of life

Roof Rack:

S6 -

Available crossbar length: 860mm /

33 7/8 inches

Comments:

Attaches to factory-fitted mounting points