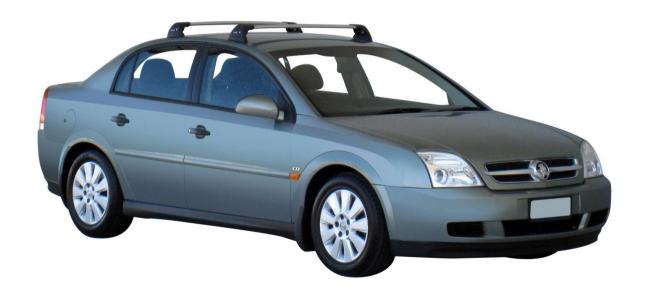

OPEL VECTRA 4 dr Sedan 02 - 08

Loads of life

Roof Rack:

S6 -

Fitting Kit: K461-

## whispbar

Opel Vectra 4 dr Sedan 02 - 08

Loads of life

With leg cover removed

Roof Rack: S6

Fitting Kit: K461

Maximum roof rack loading: 75 kgs / 165 lbs

Type of fitment: Fixed Point Mount

Available crossbar length: 860mm /

33 7/8 inches

Comments:

Attaches to factory-fitted mounting points

VAUXHALL VECTRA 4 dr Sedan 02 - 08

Loads of life

Roof Rack:

S6 -