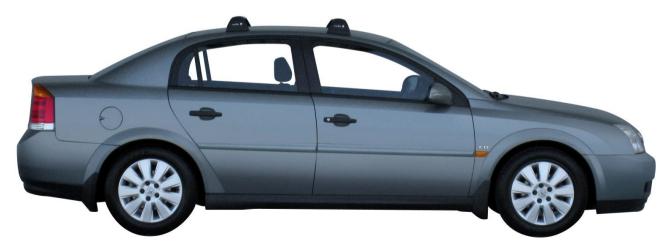

OPEL VECTRA 4 dr Sedan 02 - 08

Loads of life

Roof Rack:

S6 -

Fitting Kit: K461-

## whispbar

Opel Vectra 4 dr Sedan 02 - 08

Loads of life

With leg cover removed

Roof Rack: S6

Fitting Kit: K461

Maximum roof rack loading: 75 kgs / 165 lbs

Type of fitment: Fixed Point Mount

Available crossbar length: 860mm /

33 7/8 inches

Comments:

Attaches to factory-fitted mounting points

VAUXHALL VECTRA 4 dr Sedan 02 - 08

Loads of life

Roof Rack:

S6 -