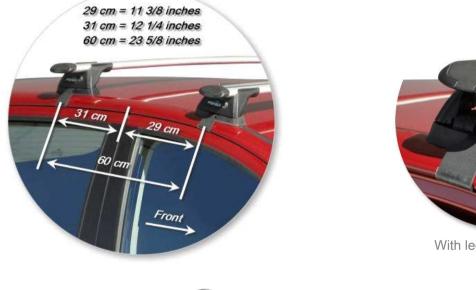

## Hyundai i20 5 dr Hatch 08 - +

Loads of life

whispbar

With leg cover removed

| Roof Rack:                                      | S15               |
|-------------------------------------------------|-------------------|
| Fitting Kit:                                    | K463              |
| Maximum roof rack loading:                      | 70 kgs / 154 lbs  |
|                                                 |                   |
| Type of fitment:                                | Clamp Mount       |
|                                                 |                   |
| Available crossbar length:                      | 1100mm /          |
|                                                 | 43 5/16ths inches |
| Comments:                                       |                   |
| Clamps directly to edge of roof under the doors |                   |