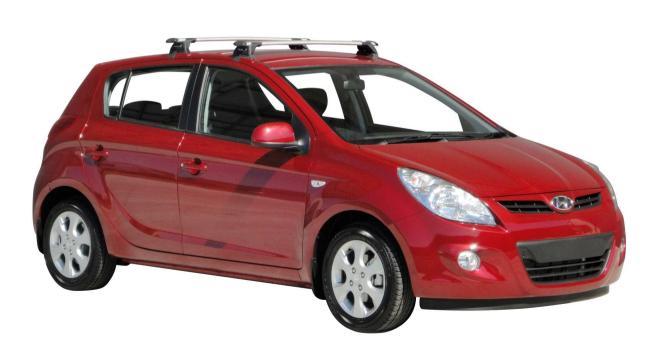

## HYUNDAI 120 5 dr Hatch 08 - +

Loads of life

whispbar

| Roof Rack:   |       |
|--------------|-------|
| S15 -        |       |
| Fitting Kit: | K463- |

## Hyundai i20 5 dr Hatch 08 - +

Loads of life

whispbar

With leg cover removed

| Roof Rack:                                      | S15               |
|-------------------------------------------------|-------------------|
| Fitting Kit:                                    | K463              |
| Maximum roof rack loading:                      | 70 kgs / 154 lbs  |
|                                                 |                   |
| Type of fitment:                                | Clamp Mount       |
|                                                 |                   |
| Available crossbar length:                      | 1100mm /          |
|                                                 | 43 5/16ths inches |
| Comments:                                       |                   |
| Clamps directly to edge of roof under the doors |                   |