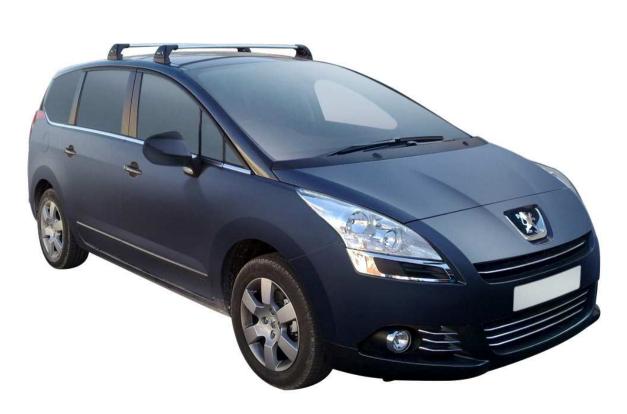

## **PEUGEOT 5008** 5 dr MPV 09 - +

Loads of life

whispbar

| Roof Rack:   |       |
|--------------|-------|
| S8 -         |       |
| Fitting Kit: | K466- |

## Peugeot 5008 5 dr MPV 09 - +

Loads of life

whispbar

| Roof Rack:                                 | S8                |  |
|--------------------------------------------|-------------------|--|
| Fitting Kit:                               | K466              |  |
| Maximum roof rack loading:                 | 75 kgs / 165 lbs  |  |
| Type of fitment:                           | Fixed Point Mount |  |
| Available crossbar length:                 | 945mm /           |  |
|                                            | 37 3/16ths inches |  |
| Comments:                                  |                   |  |
| Attaches to factory-fitted mounting points |                   |  |