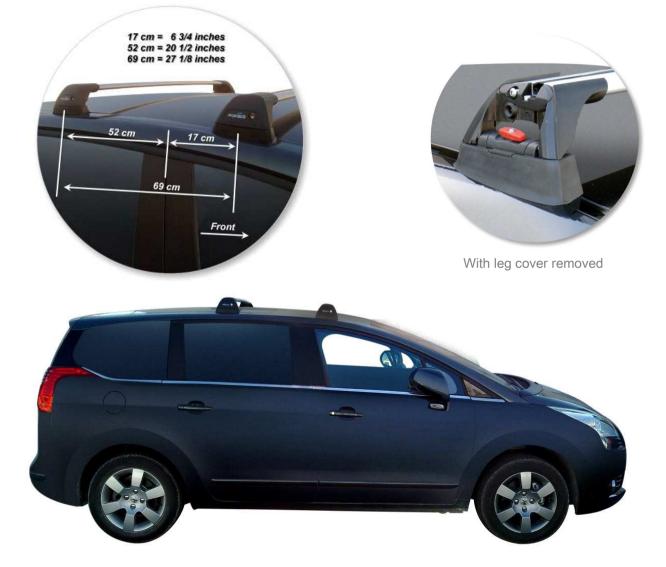

## Peugeot 5008 5 dr MPV 09 - +

Loads of life

whispbar

| Roof Rack:                                 | S8                |  |
|--------------------------------------------|-------------------|--|
| Fitting Kit:                               | K466              |  |
| Maximum roof rack loading:                 | 75 kgs / 165 lbs  |  |
| Type of fitment:                           | Fixed Point Mount |  |
| Available crossbar length:                 | 945mm /           |  |
|                                            | 37 3/16ths inches |  |
| Comments:                                  |                   |  |
| Attaches to factory-fitted mounting points |                   |  |