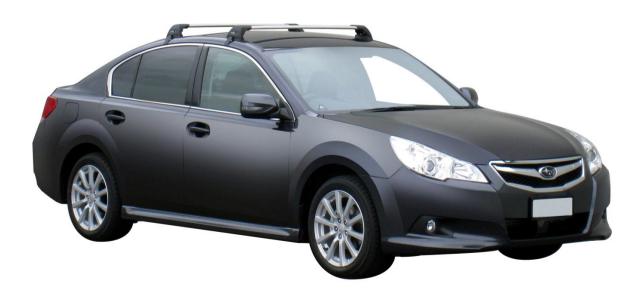

## SUBARU LEGACY 4 dr Sedan 09 - +

Loads of life

whispbar

| Roof Rack:   |       |
|--------------|-------|
| S7 -         |       |
| Fitting Kit: | K467- |

Europe April 2011. Contact us on info@whispbar.com, or visit www.whispbar.com

## Subaru Legacy 4 dr Sedan 09 - +

Loads of life

whispbar

| Roof Rack:                          | S7               |
|-------------------------------------|------------------|
| Fitting Kit:                        | K467             |
| Maximum roof rack loading:          | 75 kgs / 165 lbs |
| Type of fitment:                    | Clamp Mount      |
| Available crossbar length:          | 895mm /          |
|                                     | 35 1/4 inches    |
| Comments:                           |                  |
| Clamps directly to edge of roof und | der the doors    |