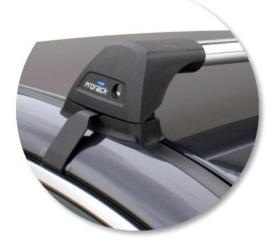

## Subaru Legacy 4 dr Sedan 09 - +

Loads of life

whispbar

| Roof Rack:                          | S7               |
|-------------------------------------|------------------|
| Fitting Kit:                        | K467             |
| Maximum roof rack loading:          | 75 kgs / 165 lbs |
| Type of fitment:                    | Clamp Mount      |
| Available crossbar length:          | 895mm /          |
|                                     | 35 1/4 inches    |
| Comments:                           |                  |
| Clamps directly to edge of roof und | der the doors    |