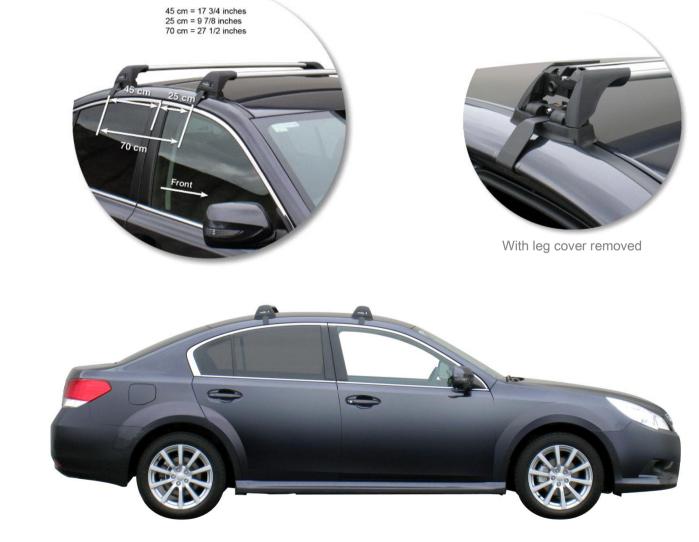

## All the technical information

## Subaru Legacy 4 dr Sedan 09 - +

Loads of life

whispbar

| Roof Rack:                          | S7               |
|-------------------------------------|------------------|
| Fitting Kit:                        | K467             |
| Maximum roof rack loading:          | 75 kgs / 165 lbs |
| Type of fitment:                    | Clamp Mount      |
| Available crossbar length:          | 895mm /          |
|                                     | 35 1/4 inches    |
| Comments:                           |                  |
| Clamps directly to edge of roof und | der the doors    |