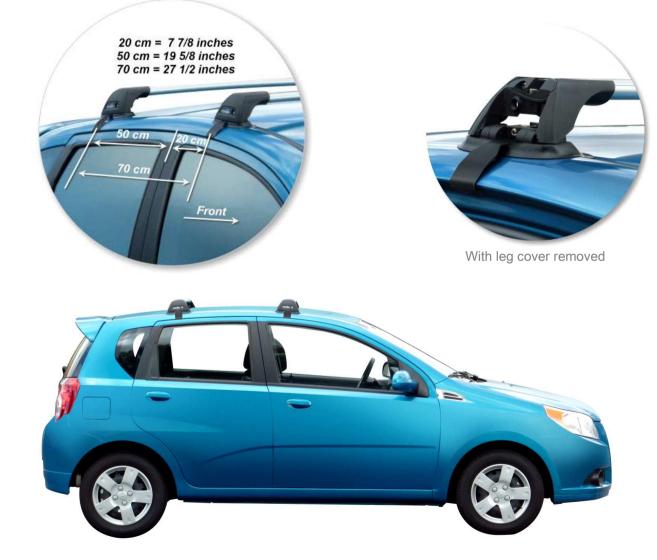

## Chevrolet Aveo T250 5 dr SUV 09 - +

Loads of life

whispbar

| Roof Rack:                                      | S4               |
|-------------------------------------------------|------------------|
| Fitting Kit:                                    | K482             |
| Maximum roof rack loading:                      | 75 kgs / 165 lbs |
|                                                 |                  |
| Type of fitment:                                | Clamp Mount      |
|                                                 |                  |
| Available crossbar length:                      | 788mm /          |
|                                                 | 31 inches        |
| Comments:                                       |                  |
| Clamps directly to edge of roof under the doors |                  |