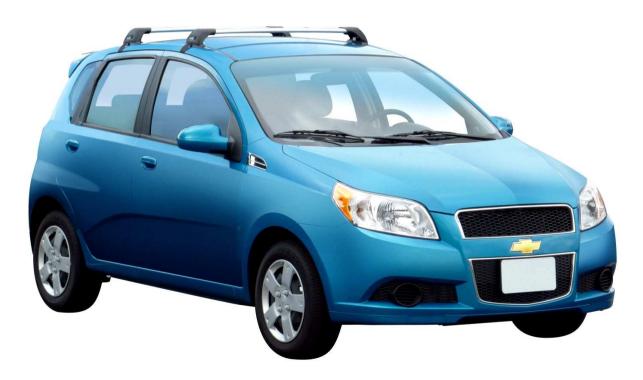

## CHEVROLET AVEO T250 5 dr SUV 09 - +

Loads of life

whispbar

| Roof Rack:   |       |
|--------------|-------|
| S4 -         |       |
| Fitting Kit: | K482- |

## Chevrolet Aveo T250 5 dr SUV 09 - +

Loads of life

whispbar

| Roof Rack:                                      | S4               |
|-------------------------------------------------|------------------|
| Fitting Kit:                                    | K482             |
| Maximum roof rack loading:                      | 75 kgs / 165 lbs |
|                                                 |                  |
| Type of fitment:                                | Clamp Mount      |
|                                                 |                  |
| Available crossbar length:                      | 788mm /          |
|                                                 | 31 inches        |
| Comments:                                       |                  |
| Clamps directly to edge of roof under the doors |                  |