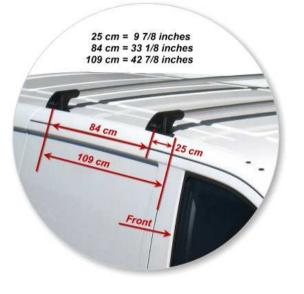

## Mercedes Vito 4 dr Van 04 - +

Loads of life

whispbar

With leg cover removed

| Roof Rack:                                 | S11               |
|--------------------------------------------|-------------------|
| Fitting Kit:                               | K500              |
| Maximum roof rack loading:                 | 75 kgs / 165 lbs  |
|                                            |                   |
| Type of fitment:                           | Fixed Point Mount |
|                                            |                   |
| Available crossbar length:                 | 1115mm /          |
|                                            | 43 7/8 inches     |
| Comments:                                  |                   |
| Attaches to factory-fitted mounting points |                   |