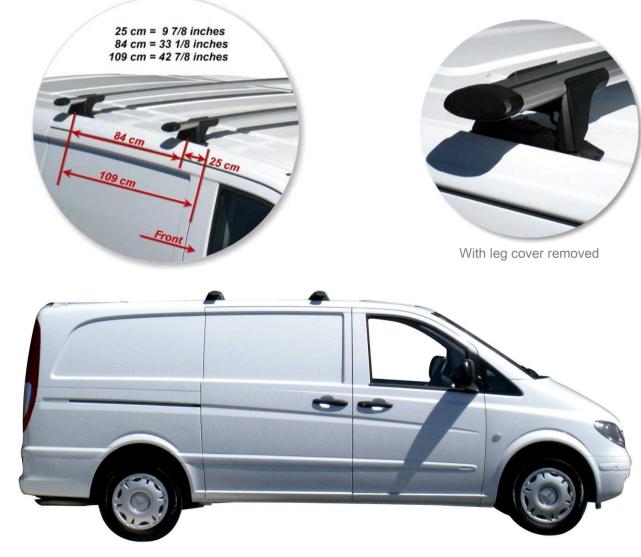

## Mercedes Vito 4 dr Van 04 - +

Loads of life

whispbar

| Roof Rack:                                 | S18               |
|--------------------------------------------|-------------------|
| Fitting Kit:                               | K500              |
| Maximum roof rack loading:                 | 75 kgs / 165 lbs  |
|                                            |                   |
| Type of fitment:                           | Fixed Point Mount |
| Aveilable exceptor longth:                 | 1500              |
| Available crossbar length:                 | 1500mm /          |
|                                            | 59 1/16ths inches |
| Comments:                                  |                   |
| Attaches to factory-fitted mounting points |                   |