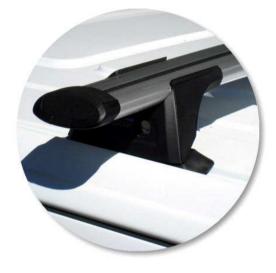

## Mercedes Vito 4 dr Van 04 - +

Loads of life

whispbar

| Roof Rack:                                 | S18               |
|--------------------------------------------|-------------------|
| Fitting Kit:                               | K500              |
| Maximum roof rack loading:                 | 75 kgs / 165 lbs  |
|                                            |                   |
| Type of fitment:                           | Fixed Point Mount |
| Aveilable exceptor longth:                 | 1500              |
| Available crossbar length:                 | 1500mm /          |
|                                            | 59 1/16ths inches |
| Comments:                                  |                   |
| Attaches to factory-fitted mounting points |                   |