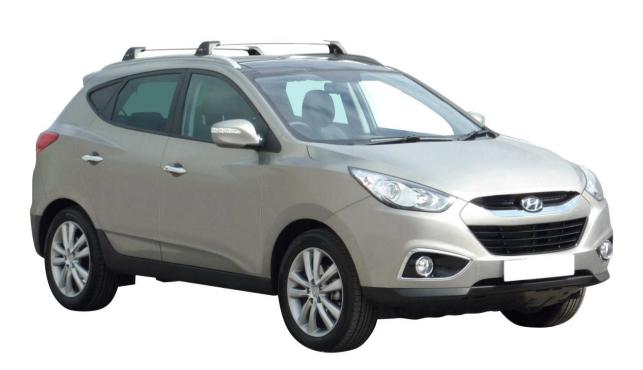

## HYUNDAI IX35 5 dr SUV 10 - +

Loads of life

whispbar

| Roof Rack:   |       |
|--------------|-------|
| S5 -         |       |
| Fitting Kit: | K505- |

## Hyundai IX35 5 dr SUV 10 - +

Loads of life

whispbar

| Roof Rack:                 | S5               |
|----------------------------|------------------|
| Fitting Kit:               | K505             |
| Maximum roof rack loading: | 75 kgs / 165 lbs |
|                            |                  |
| Type of fitment:           | Flush Rail Mount |
| Available crossbar length: | 810mm /          |
| Available crossbar length. | 31 7/8 inches    |
| Comments:                  | ST //o Inches    |
|                            | - (              |