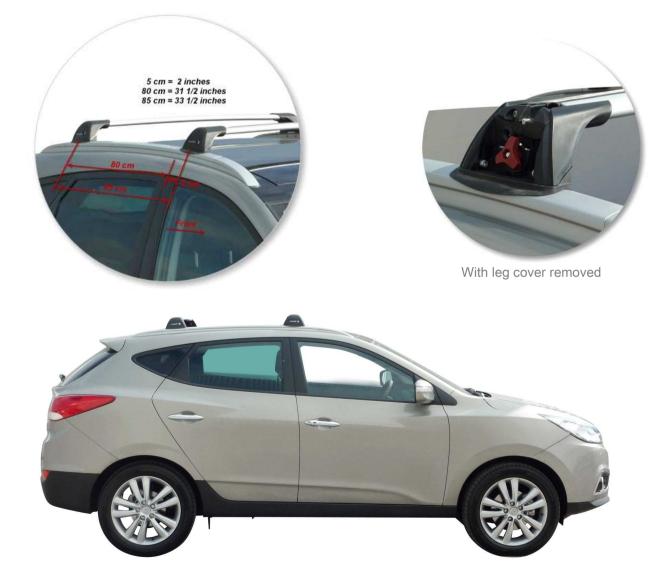

## Hyundai IX35 5 dr SUV 10 - +

Loads of life

whispbar

| Roof Rack:                 | S5               |
|----------------------------|------------------|
| Fitting Kit:               | K505             |
| Maximum roof rack loading: | 75 kgs / 165 lbs |
|                            |                  |
| Type of fitment:           | Flush Rail Mount |
| Available crossbar length: | 810mm /          |
| Available crossbar length. | 31 7/8 inches    |
| Comments:                  | ST //o Inches    |
|                            | - (              |

Clamps onto flush roof rail. Pins locate on inside of rail.