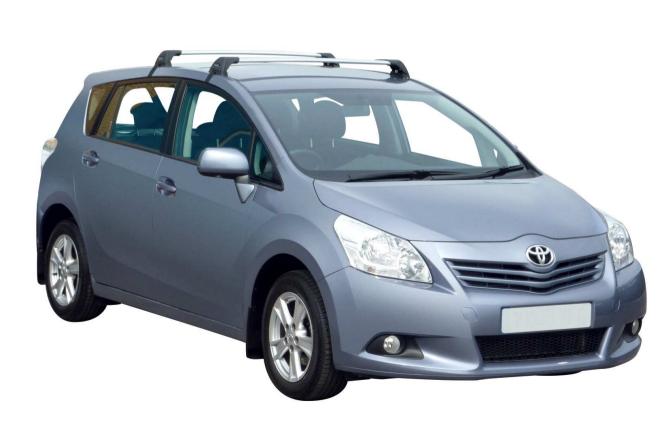

## TOYOTA VERSO 5 dr MPV 09 - +

Loads of life

whispbar

| Roof Rack:   |       |
|--------------|-------|
| S27 -        |       |
| Fitting Kit: | K510- |

Europe June 2010. Contact us on info@whispbar.com, or visit www.whispbar.com

## Toyota Verso 5 dr MPV 09 - +

Loads of life

whispbar

| Roof Rack:                                      | S27              |
|-------------------------------------------------|------------------|
| Fitting Kit:                                    | K510             |
| Maximum roof rack loading:                      | 60 kgs / 132 lbs |
|                                                 |                  |
| Type of fitment:                                | Clamp Mount      |
| Available crossbar length:                      | 940mm /          |
| Available brossbar length.                      | 37 inches        |
| Comments:                                       |                  |
| Clamps directly to edge of roof under the doors |                  |