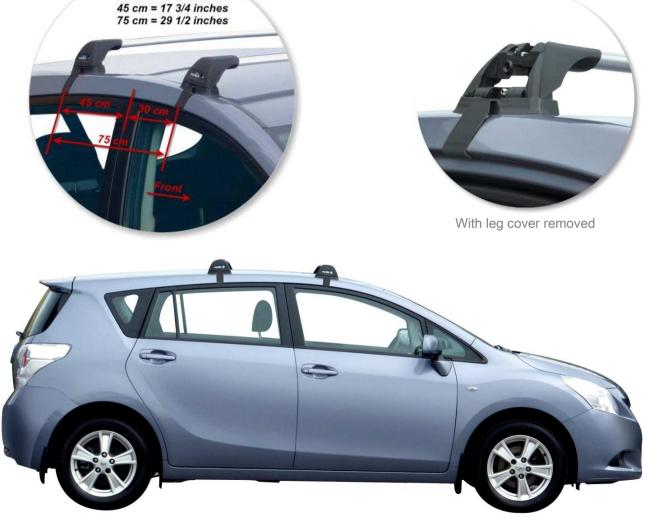

## All the technical information

30 cm = 11 3/4 inches

## Toyota Verso 5 dr MPV 09 - +

Loads of life

whispbar

| Roof Rack:                                      | S27              |
|-------------------------------------------------|------------------|
| Fitting Kit:                                    | K510             |
| Maximum roof rack loading:                      | 60 kgs / 132 lbs |
|                                                 |                  |
| Type of fitment:                                | Clamp Mount      |
| Available crossbar length:                      | 940mm /          |
| Available brossbar length.                      | 37 inches        |
| Comments:                                       |                  |
| Clamps directly to edge of roof under the doors |                  |