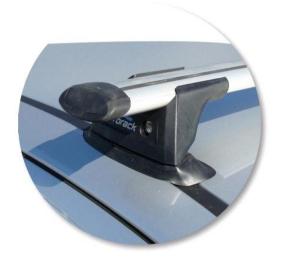

#### Opel Corsa D 5 dr Hatch 06 - +

With leg cover removed

Roof Rack: S16

Fitting Kit: K523

Maximum roof rack loading: 75 kgs / 165 lbs

Type of fitment: Fixed Point Mount

Available crossbar length: 1200mm /

47 1/4 inches

Comments:

Attaches to factory-fitted mounting points

VAUXHALL CORSA D
5 dr Hatch 06 - +

Loads of life

Roof Rack:

S16 -

Fitting Kit: K523-

## whispbar

Vauxhall Corsa D 5 dr Hatch 06 - +

Loads of life

With leg cover removed

Roof Rack: S16

Fitting Kit: K523

Maximum roof rack loading: 75 kgs / 165 lbs

Type of fitment: Fixed Point Mount

Available crossbar length: 1200mm /

47 1/4 inches

Comments:

Attaches to factory-fitted mounting points