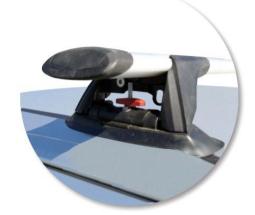

#### Opel Corsa D 5 dr Hatch 06 - +

With leg cover removed

Roof Rack: S16

Fitting Kit: K523

Maximum roof rack loading: 75 kgs / 165 lbs

Type of fitment: Fixed Point Mount

Available crossbar length: 1200mm /

47 1/4 inches

Comments:

Attaches to factory-fitted mounting points

VAUXHALL CORSA D
5 dr Hatch 06 - +

Loads of life

Roof Rack:

S16 -

Fitting Kit: K523-