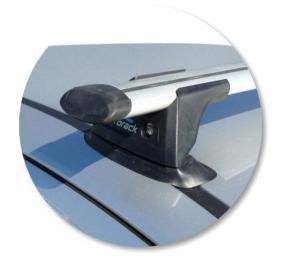

#### Opel Corsa D 5 dr Hatch 06 - +

With leg cover removed

Roof Rack: S16

Fitting Kit: K523

Maximum roof rack loading: 75 kgs / 165 lbs

Type of fitment: Fixed Point Mount

Available crossbar length: 1200mm /