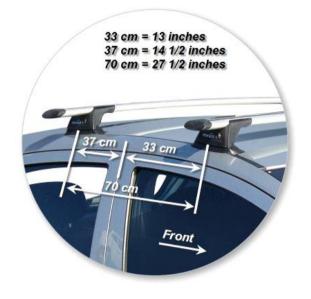

#### Opel Corsa D 5 dr Hatch 06 - +

With leg cover removed

Roof Rack: S16

Fitting Kit: K523

Maximum roof rack loading: 75 kgs / 165 lbs

Type of fitment: Fixed Point Mount

Available crossbar length: 1200mm /

47 1/4 inches

Comments:

Attaches to factory-fitted mounting points

VAUXHALL CORSA D
5 dr Hatch 06 - +

Loads of life

Roof Rack:

S16 -

Fitting Kit: K523-