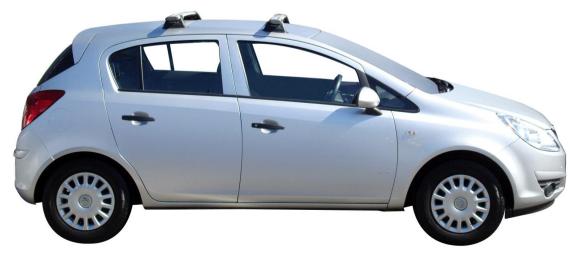

OPEL CORSA D
5 dr Hatch 06 - +

Loads of life

Roof Rack:

S16 -

Fitting Kit: K523-

#### Opel Corsa D 5 dr Hatch 06 - +

With leg cover removed

Roof Rack: S16

Fitting Kit: K523

Maximum roof rack loading: 75 kgs / 165 lbs

Type of fitment: Fixed Point Mount

Available crossbar length: 1200mm /

47 1/4 inches

Comments:

Attaches to factory-fitted mounting points

VAUXHALL CORSA D
5 dr Hatch 06 - +

Loads of life

Roof Rack:

S16 -

Fitting Kit: K523-