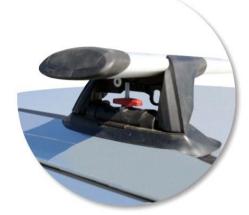

#### Opel Corsa D 5 dr Hatch 06 - +

With leg cover removed

Roof Rack: S16

Fitting Kit: K523

Maximum roof rack loading: 75 kgs / 165 lbs

Type of fitment: Fixed Point Mount

Available crossbar length: 1200mm /

47 1/4 inches

Comments:

Attaches to factory-fitted mounting points

VAUXHALL CORSA D
5 dr Hatch 06 - +

Loads of life

Roof Rack:

S16 -

Fitting Kit: K523-

## whispbar

Vauxhall Corsa D 5 dr Hatch 06 - +

Loads of life

With leg cover removed

Roof Rack: S16

Fitting Kit: K523

Maximum roof rack loading: 75 kgs / 165 lbs

Type of fitment: Fixed Point Mount

Available crossbar length: 1200mm /

47 1/4 inches

Comments:

Attaches to factory-fitted mounting points