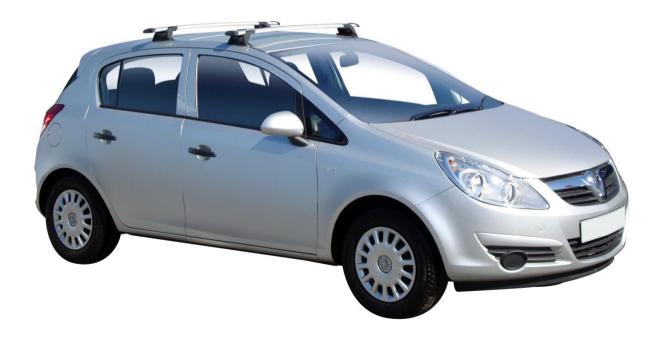

OPEL CORSA D
5 dr Hatch 06 - +

Loads of life

Roof Rack:

S16 -

Fitting Kit: K523-

#### Opel Corsa D 5 dr Hatch 06 - +

With leg cover removed

Roof Rack: S16

Fitting Kit: K523

Maximum roof rack loading: 75 kgs / 165 lbs

Type of fitment: Fixed Point Mount

Available crossbar length: 1200mm /

47 1/4 inches

Comments:

Attaches to factory-fitted mounting points

VAUXHALL CORSA D
5 dr Hatch 06 - +

Loads of life

Roof Rack:

S16 -

Fitting Kit: K523-