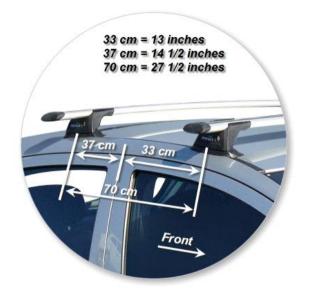

#### Opel Corsa D 5 dr Hatch 06 - +

With leg cover removed

Roof Rack: S16

Fitting Kit: K523

Maximum roof rack loading: 75 kgs / 165 lbs

Type of fitment: Fixed Point Mount

Available crossbar length: 1200mm /

47 1/4 inches

Comments:

Attaches to factory-fitted mounting points

VAUXHALL CORSA D
5 dr Hatch 06 - +

Loads of life

Roof Rack:

S16 -

Fitting Kit: K523-

## whispbar

Vauxhall Corsa D 5 dr Hatch 06 - +

Loads of life

With leg cover removed

Roof Rack: S16

Fitting Kit: K523

Maximum roof rack loading: 75 kgs / 165 lbs

Type of fitment: Fixed Point Mount

Available crossbar length: 1200mm /

47 1/4 inches

Comments:

Attaches to factory-fitted mounting points