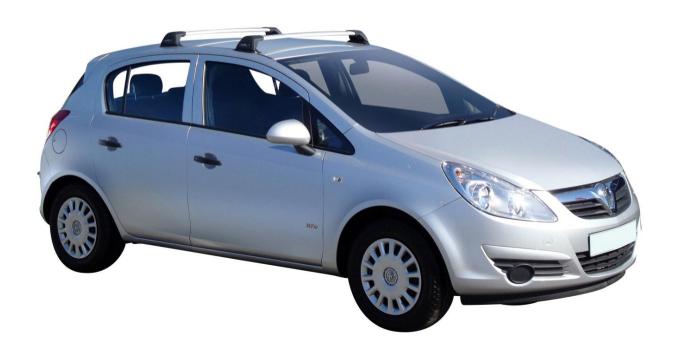

## ROOF RACKS FOR YOUR NEW OPEL whispbar

OPEL CORSA D
5 dr Hatch 06 - +

Loads of life

Roof Rack:

S4 -

Fitting Kit: K523-

# ROOF RACKS FOR YOUR NEW VAUXHALL whispbar

VAUXHALL CORSA D
5 dr Hatch 06 - +

Loads of life

Roof Rack:

S4 -

Fitting Kit: K523-