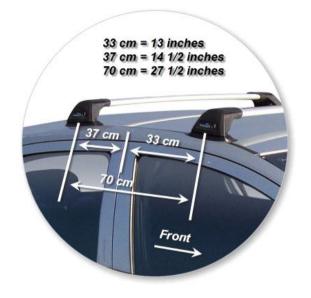

Available crossbar length: 765mm /

30 1/8 inches

Comments:

Attaches to factory-fitted mounting points