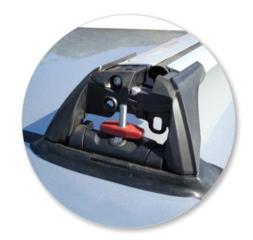

## whispbar

Opel Corsa D 5 dr Hatch 06 - +

Loads of life

With leg cover removed

Roof Rack: S4

Fitting Kit: K523

Maximum roof rack loading: 75 kgs / 165 lbs

Type of fitment: Fixed Point Mount

### whispbar

Vauxhall Corsa D 5 dr Hatch 06 - +

Loads of life

With leg cover removed

Roof Rack: S4

Fitting Kit: K523

Maximum roof rack loading: 75 kgs / 165 lbs

Type of fitment: Fixed Point Mount