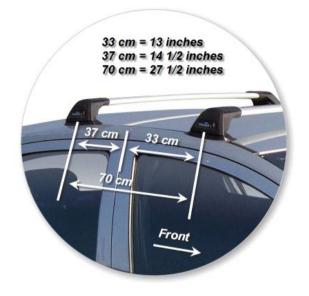

Available crossbar length: 765mm /

30 1/8 inches

Comments:

Attaches to factory-fitted mounting points