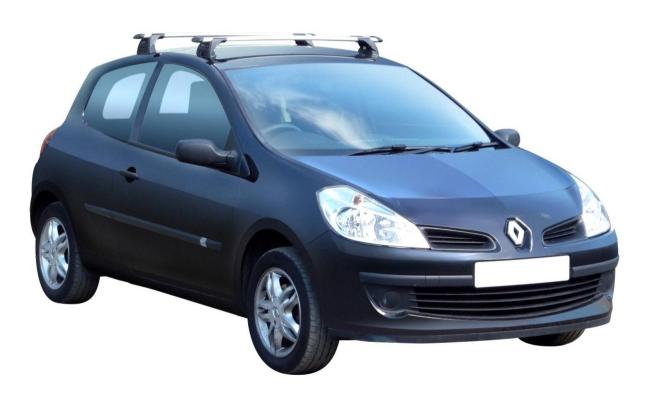

## RENAULT CLIO MK3 3 dr Hatch 05 - +

Loads of life

whispbar

| Roof Rack:   |       |
|--------------|-------|
| S15 -        |       |
| Fitting Kit: | K525- |

## Renault Clio Mk3 3 dr Hatch 05 - +

Loads of life

whispbar

Europe April 2011. Contact us on info@whispbar.com, or visit www.whispbar.com

| Roof Rack:                          | S15               |
|-------------------------------------|-------------------|
| Fitting Kit:                        | K525              |
| Maximum roof rack loading:          | 75 kgs / 165 lbs  |
| Type of fitment:                    | Fixed Point Mount |
| Available crossbar length:          | 1100mm /          |
|                                     | 43 5/16ths inches |
| Comments:                           |                   |
| Attaches to factory-fitted mounting | g points          |