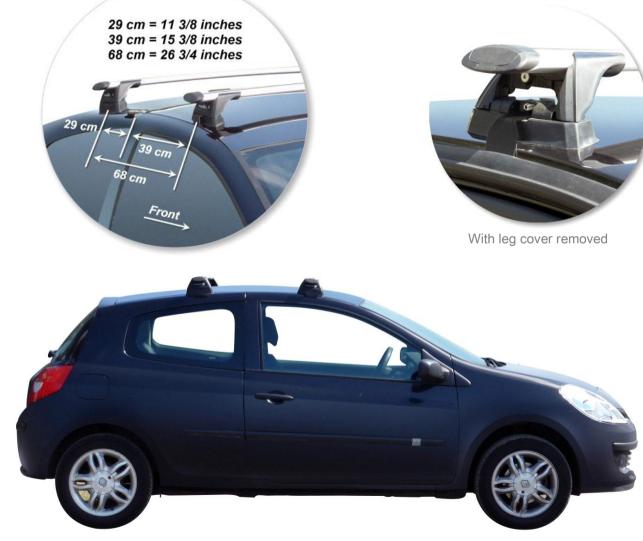

## Renault Clio Mk3 3 dr Hatch 05 - +

Loads of life

whispbar

Europe April 2011. Contact us on info@whispbar.com, or visit www.whispbar.com

| Roof Rack:                          | S15               |
|-------------------------------------|-------------------|
| Fitting Kit:                        | K525              |
| Maximum roof rack loading:          | 75 kgs / 165 lbs  |
| Type of fitment:                    | Fixed Point Mount |
| Available crossbar length:          | 1100mm /          |
|                                     | 43 5/16ths inches |
| Comments:                           |                   |
| Attaches to factory-fitted mounting | g points          |