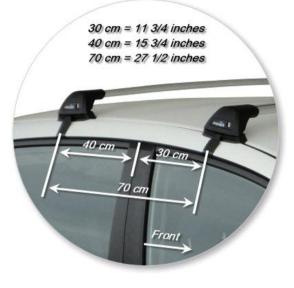

## Honda Insight 5 dr Hatch Apr 09 - +

Loads of life

whispbar

With leg cover removed

| Roof Rack:                                      | S6               |
|-------------------------------------------------|------------------|
| Fitting Kit:                                    | K542             |
| Maximum roof rack loading:                      | 50 kgs / 110 lbs |
|                                                 |                  |
| Type of fitment:                                | Clamp Mount      |
|                                                 |                  |
| Available crossbar length:                      | 870mm /          |
|                                                 | 34 1/4 inches    |
| Comments:                                       |                  |
| Clamps directly to edge of roof under the doors |                  |