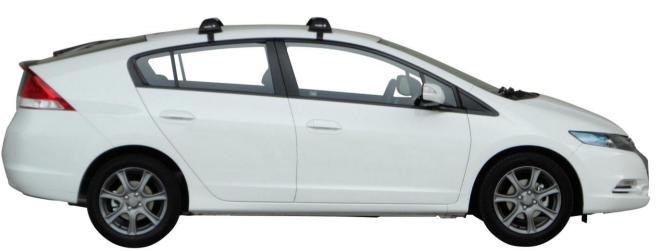

## HONDA INSIGHT 5 dr Hatch Apr 09 - +

Loads of life

whispbar

| Roof Rack:   |       |
|--------------|-------|
| S6 -         |       |
| Fitting Kit: | K542- |

## Honda Insight 5 dr Hatch Apr 09 - +

Loads of life

whispbar

With leg cover removed

| Roof Rack:                                      | S6               |
|-------------------------------------------------|------------------|
| Fitting Kit:                                    | K542             |
| Maximum roof rack loading:                      | 50 kgs / 110 lbs |
|                                                 |                  |
| Type of fitment:                                | Clamp Mount      |
|                                                 |                  |
| Available crossbar length:                      | 870mm /          |
|                                                 | 34 1/4 inches    |
| Comments:                                       |                  |
| Clamps directly to edge of roof under the doors |                  |