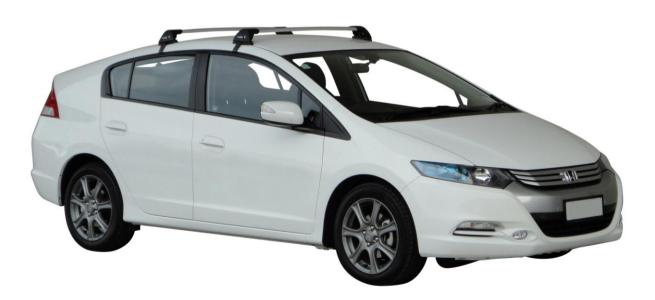

## HONDA INSIGHT 5 dr Hatch Apr 09 - +

Loads of life

whispbar

| Roof Rack:   |       |
|--------------|-------|
| S6 -         |       |
| Fitting Kit: | K542- |

## Honda Insight 5 dr Hatch Apr 09 - +

Loads of life

whispbar

With leg cover removed

| Roof Rack:                                      | S6               |
|-------------------------------------------------|------------------|
| Fitting Kit:                                    | K542             |
| Maximum roof rack loading:                      | 50 kgs / 110 lbs |
|                                                 |                  |
| Type of fitment:                                | Clamp Mount      |
|                                                 |                  |
| Available crossbar length:                      | 870mm /          |
|                                                 | 34 1/4 inches    |
| Comments:                                       |                  |
| Clamps directly to edge of roof under the doors |                  |