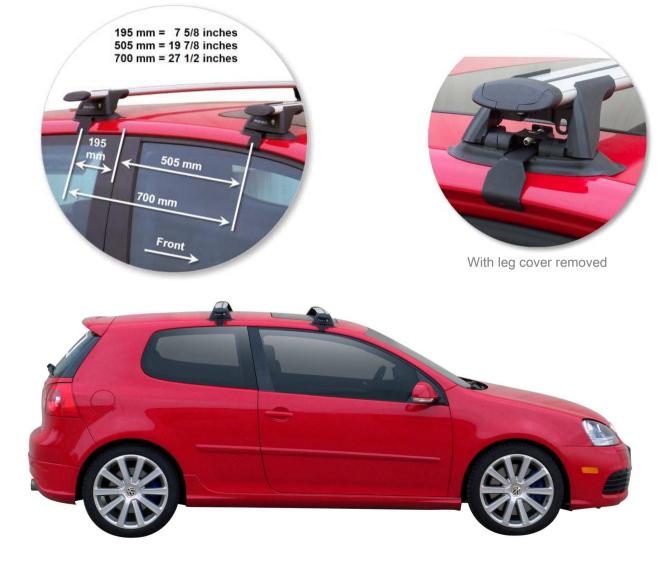

Clamps directly to edge of roof under the doors, pin locates in hole on vehicle on front clamps