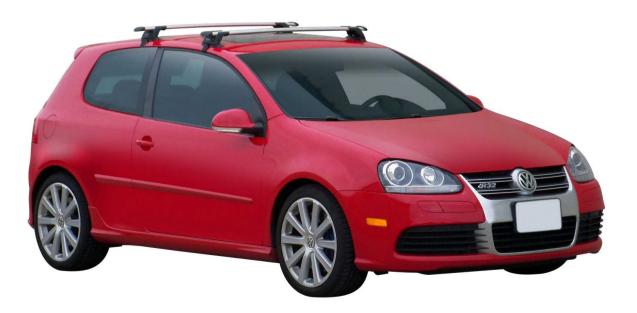

## VOLKSWAGEN GOLF MK5 3 dr Hatch 06 - 09

Loads of life

whispbar

| Roof Rack:   |       |
|--------------|-------|
| S16 -        |       |
| Fitting Kit: | K549- |

## Volkswagen Golf Mk5 3 dr Hatch 06 - 09

Loads of life

whispbar

| Roof Rack:                 | S16              |
|----------------------------|------------------|
| Fitting Kit:               | K549             |
| Maximum roof rack loading: | 60 kgs / 132 lbs |
| Type of fitment:           | Clamp Mount      |
| Available crossbar length: | 1200mm /         |
|                            | 47 1/4 inches    |
| Comments:                  |                  |
|                            | a 1 1            |