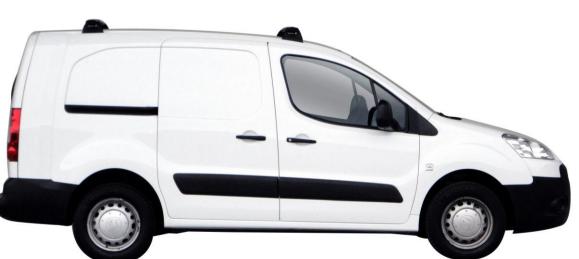

# ROOF RACKS FOR YOUR NEW PEUGEOT whispbar

PEUGEOT PARTNER LWB 5 dr Van 08 - +

Loads of life

Roof Rack:

S17 -

Fitting Kit: K559-

## whispbar

Peugeot Partner LWB 5 dr Van 08 - +

Loads of life

Roof Rack: S17

Fitting Kit: K559

Maximum roof rack loading: 75 kgs / 165 lbs

Type of fitment: Fixed Point Mount

Available crossbar length: 1350mm /

53 1/8 inches

Comments:

Attaches to factory-fitted mounting points