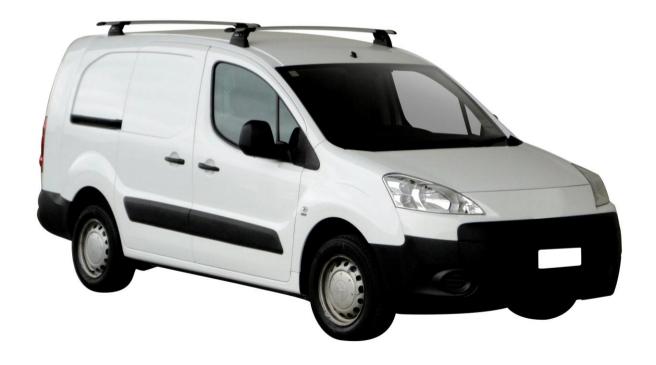

# ROOF RACKS FOR YOUR NEW PEUGEOT whispbar

PEUGEOT PARTNER LWB 5 dr Van 08 - +

Loads of life

Roof Rack:

S17 -

Fitting Kit: K559-

## whispbar

Peugeot Partner LWB 5 dr Van 08 - +

Loads of life

Roof Rack: S17

Fitting Kit: K559

Maximum roof rack loading: 75 kgs / 165 lbs

Type of fitment: Fixed Point Mount

Available crossbar length: 1350mm /

53 1/8 inches

Comments:

Attaches to factory-fitted mounting points