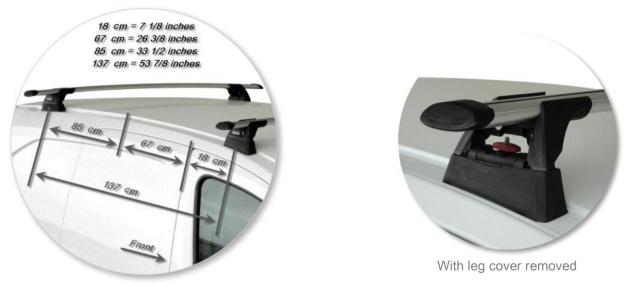

### whispbar

Citroen Berlingo LWB 5 dr Van 08 - +

Loads of life

Roof Rack: S17

Fitting Kit: K559

Maximum roof rack loading: 75 kgs / 165 lbs

Type of fitment: Fixed Point Mount

Available crossbar length: 1350mm /

53 1/8 inches

Comments:

Attaches to factory-fitted mounting points

## whispbar

Peugeot Partner LWB 5 dr Van 08 - +

Loads of life

Roof Rack: S17

Fitting Kit: K559

Maximum roof rack loading: 75 kgs / 165 lbs

Type of fitment: Fixed Point Mount

Available crossbar length: 1350mm /