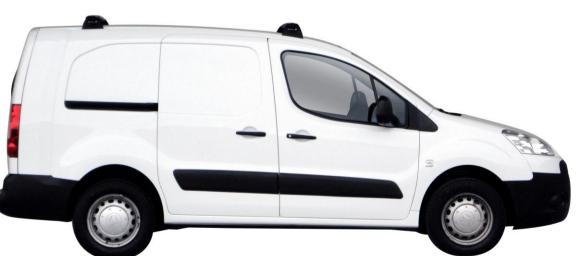

# ROOF RACKS FOR YOUR NEW PEUGEOT whispbar

PEUGEOT PARTNER LWB 5 dr Van 08 - +

Loads of life

Roof Rack:

S17 -

Fitting Kit: K559-

## whispbar

Peugeot Partner LWB 5 dr Van 08 - +

Loads of life

Roof Rack: S17

Fitting Kit: K559

Maximum roof rack loading: 75 kgs / 165 lbs

Type of fitment: Fixed Point Mount

Available crossbar length: 1350mm /

53 1/8 inches

Comments:

Attaches to factory-fitted mounting points