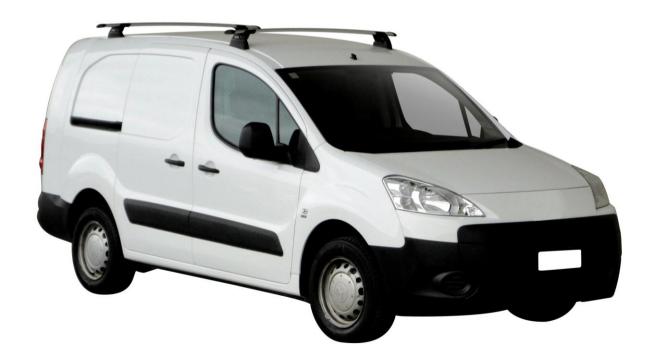

# ROOF RACKS FOR YOUR NEW PEUGEOT whispbar

PEUGEOT PARTNER LWB 5 dr Van 08 - +

Loads of life

Roof Rack:

S17 -

Fitting Kit: K559-

## whispbar

Peugeot Partner LWB 5 dr Van 08 - +

Loads of life

Roof Rack: S17

Fitting Kit: K559

Maximum roof rack loading: 75 kgs / 165 lbs

Type of fitment: Fixed Point Mount

Available crossbar length: 1350mm /

53 1/8 inches

Comments:

Attaches to factory-fitted mounting points