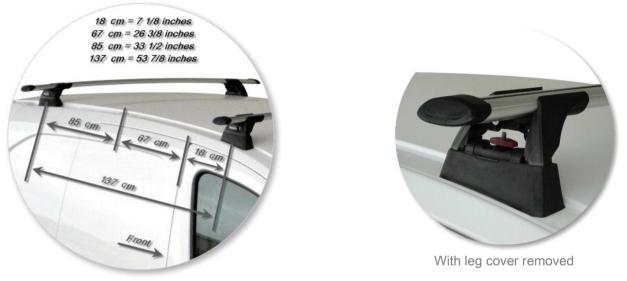

### whispbar

Citroen Berlingo LWB 5 dr Van 08 - +

Loads of life

Roof Rack: S17

Fitting Kit: K559

Maximum roof rack loading: 75 kgs / 165 lbs

Type of fitment: Fixed Point Mount

Available crossbar length: 1350mm /

53 1/8 inches

Comments:

Attaches to factory-fitted mounting points

## whispbar

Peugeot Partner LWB 5 dr Van 08 - +

Loads of life

Roof Rack: S17

Fitting Kit: K559

Maximum roof rack loading: 75 kgs / 165 lbs

Type of fitment: Fixed Point Mount

Available crossbar length: 1350mm /