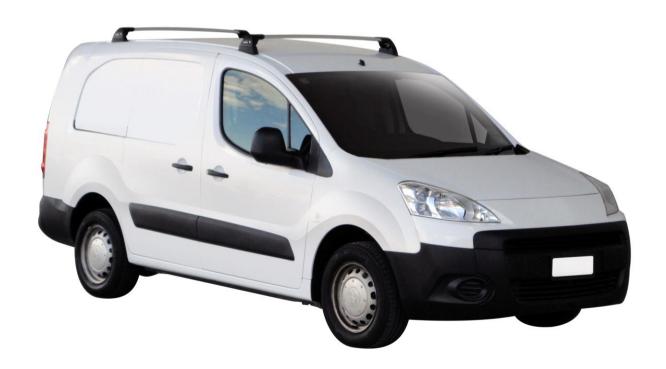

# ROOF RACKS FOR YOUR NEW PEUGEOT whispbar

PEUGEOT PARTNER LWB 5 dr Van 08 - +

Loads of life

Roof Rack:

S27 -

Fitting Kit:

K559-

## whispbar

Peugeot Partner LWB 5 dr Van 08 - +

Loads of life

Roof Rack: S27

Fitting Kit: K559

Maximum roof rack loading: 75 kgs / 165 lbs

Type of fitment: Fixed Point Mount

Available crossbar length: 920mm /

36 1/4 inches

Comments:

Attaches to factory-fitted mounting points