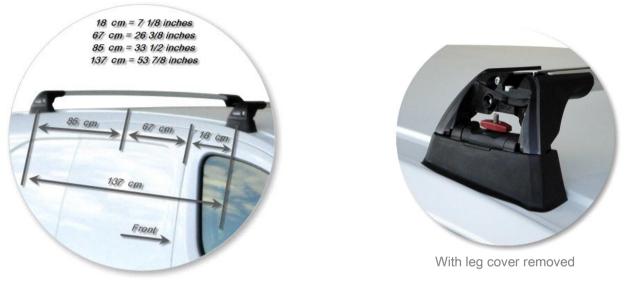

### whispbar

Citroen Berlingo LWB 5 dr Van 08 - +

Loads of life

Roof Rack: S27

Fitting Kit: K559

Maximum roof rack loading: 75 kgs / 165 lbs

Type of fitment: Fixed Point Mount

Available crossbar length: 920mm /

36 1/4 inches

Comments:

Attaches to factory-fitted mounting points

## whispbar

Peugeot Partner LWB 5 dr Van 08 - +

Loads of life

Roof Rack: S27

Fitting Kit: K559

Maximum roof rack loading: 75 kgs / 165 lbs

Type of fitment: Fixed Point Mount

Available crossbar length: 920mm /