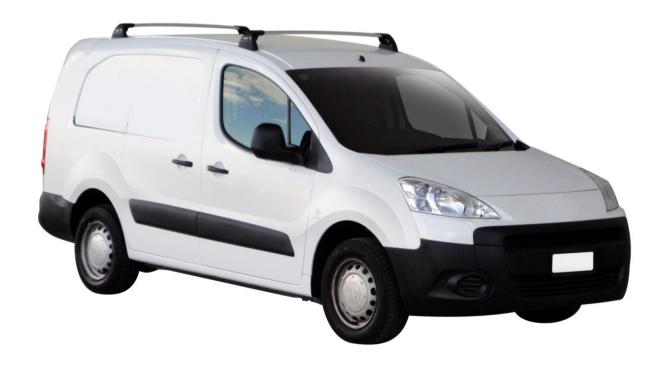

# ROOF RACKS FOR YOUR NEW PEUGEOT whispbar

PEUGEOT PARTNER LWB 5 dr Van 08 - +

Loads of life

Roof Rack:

S27 -

Fitting Kit:

K559-

## whispbar

Peugeot Partner LWB 5 dr Van 08 - +

Loads of life

Roof Rack: S27

Fitting Kit: K559

Maximum roof rack loading: 75 kgs / 165 lbs

Type of fitment: Fixed Point Mount

Available crossbar length: 920mm /