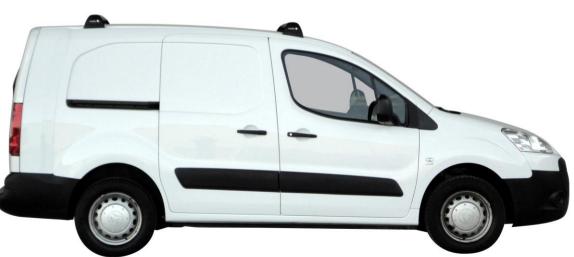

# ROOF RACKS FOR YOUR NEW CITROEN whispbar

CITROEN BERLINGO LWB 5 dr Van 08 - +

Loads of life

Roof Rack:

S27 -

Fitting Kit:

K559-

### whispbar

Citroen Berlingo LWB 5 dr Van 08 - +

Loads of life

Roof Rack: S27

Fitting Kit: K559

Maximum roof rack loading: 75 kgs / 165 lbs

Type of fitment: Fixed Point Mount

Available crossbar length: 920mm /