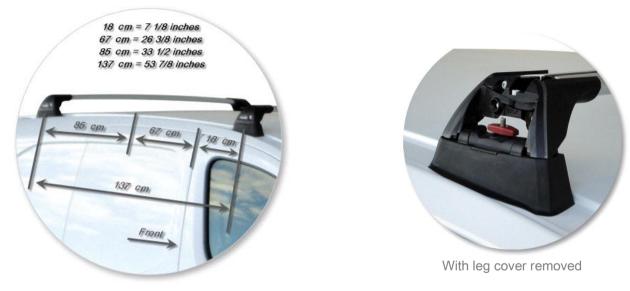

### whispbar

Citroen Berlingo LWB 5 dr Van 08 - +

Loads of life

Roof Rack: S27

Fitting Kit: K559

Maximum roof rack loading: 75 kgs / 165 lbs

Type of fitment: Fixed Point Mount

Available crossbar length: 920mm /

36 1/4 inches

Comments:

Attaches to factory-fitted mounting points

## whispbar

Peugeot Partner LWB 5 dr Van 08 - +

Loads of life

Roof Rack: S27

Fitting Kit: K559

Maximum roof rack loading: 75 kgs / 165 lbs

Type of fitment: Fixed Point Mount

Available crossbar length: 920mm /