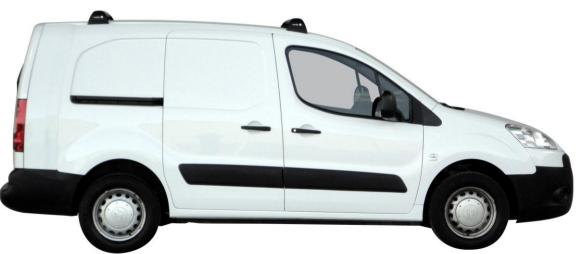

# ROOF RACKS FOR YOUR NEW PEUGEOT whispbar

PEUGEOT PARTNER LWB 5 dr Van 08 - +

Loads of life

Roof Rack:

S27 -

Fitting Kit:

K559-

## whispbar

Peugeot Partner LWB 5 dr Van 08 - +

Loads of life

Roof Rack: S27

Fitting Kit: K559

Maximum roof rack loading: 75 kgs / 165 lbs

Type of fitment: Fixed Point Mount

Available crossbar length: 920mm /

36 1/4 inches

Comments:

Attaches to factory-fitted mounting points